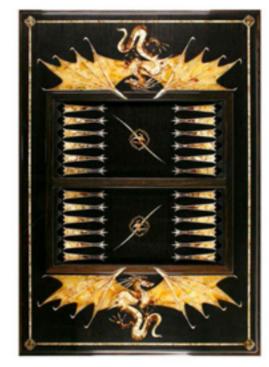

#### **SOUVENIRS. CHESS SET - THE DRAGONS**

The image of a dragon on the tabletop playing backgammon headset is a symbol of power and inexhaustible vital energy. The most complicated mosaic of Baltic amber perfectly combines with the rarest wood in the world – bog oak. The party at such a table will allow you not only to fully experience the excitement of the game, but also give you aesthetic pleasure from touching the beautiful.

#### CHESS SET - THE DRAGONS