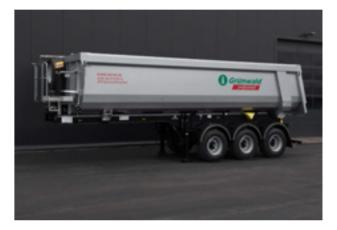

Grunwald LLC is Russian machine-building factory, manufacturer of modern semi-trailers and tipper superstructures for chassis

Company has modern production complex consisting of 2 industrial sites in the Kaliningrad region and service station in Sheremetyevo, Moscow. Since its founding in 2007 to the present day company has been bringing advanced technologies and international experience to the Russian market. Grunwald company cooperates only with leading European and world manufacturers of materials and components. Thanks to the systematic approach the distinguishing features of the Grunwald brand are high build quality, first-class paintwork and exceptional reliability.

A TIPPER SEMI-TRAILER WITH A «HALF-PIPE» BODY MADE OF HARDOX STEEL

The body space – 24 cubic meters. It is the best combination of weight and strength characteristics. It is designed for cost-effective transportation of high-density bulk goods

DROP-FRAME UNIVERSAL SEMI-TRAILER CONTAINER.
It is designed for efficient carriage of all standard container types – 1x20′,2x20′, 1x30′,1x40′,1x40′HC.

A TIPPER SEMITRAILERWITH
A «HALF-PIPE» BODY

The body space - 31 cubic meters. The tipper semi-trailer, which has been developed in collaboration with specialists of the German design bureau, demonstrates high consumer qualities

A TIPPER SEMI-TRAILER WITH A «HALF-PIPE» BODY

The body space – 22 cubic meters. It is a compact and light steel semi-trailer, embodying the idea of cargo transportations of the future

8 \_\_\_\_\_\_ 29 \_