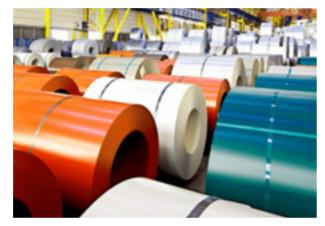

## Manufacturer of the steel sheet with polymer

The company has its own production capacities — factory, which is located in the Kaliningrad. The plant is equipped with a state-of-the-art imported line for metal painting, computerized industrial process control system which contributes to the consistent high quality of products.

COILD STEEL

With polymer paint-and-lacquer coating of between 0.2 mm to 1.2 mm thick.

236034, Russia, Kaliningrad, Dzerzhinskogo street, 168F

www.bsksteel.com