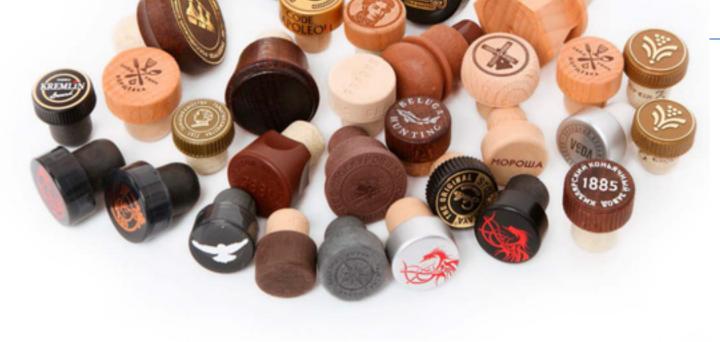

whiskey

1000ml

Manufacturer of highquality capping products such as T-shaped corks, heat shrinkable and polylaminate caps for alcoholic beverages

The company has been on the capping market since 2011. The plant is equipped with high-performance automatic molding machines, equipment, multicolor printing lines for automatic assembly and cap blowing. The full production cycle and the fully automated assembly of products, permanent monitoring of the in-house quality test laboratory guarantees the required technological purity and accurate product dimensions. The composition of raw materials for the tasks set is matched by specialists in laboratories of Italy and Portugal which guarantees the highest quality of the final product, its compliance with GOSTs (AllUnion State Standards), sanitary standards and requirements of international standards. The product quality is the main advantage of the Argos LLC which is constantly improving thanks to the cutting-edge technologies and professionalism of our employees. The Company products are capping products for large varieties of bottles used by the wine industry.

Made from

the polymer

with an

additional

top piece

(plastic, wood or polymer).

236010,Russia,Kaliningrad, Orekhovaya alley,2B

www.alcoholcap.org

THE SINGLE PIECE CORK
The single-piec cork made from the polymer.

THE SINGLE PIECE CORK
Made from the polymer with the aluminium capsule.

TRADITIONAL CORK
With an additional top piece (plastic or wood).

THE AGGLO-MERATTED TRADITIONAL CORK.

With an additional top piece (plastic or wood).

TRADITIONAL CORK
With an additional top piece (plastic or wood).

HEAT SHRINK-ABLE CAP
With an aluminium top piece.

THE POLYLA-MINATE CAP Wrapper.

HEAT SHRINK-ABLE CAP
Without a top piece.

With a plastic top piece.