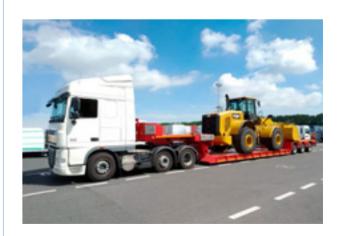

MODEL 94531
Semi-trailer for transporting pigs, sheep and cattle with the number of loading floors from 1 to 4

26040, Russia, Kaliningrad, Proletarskaya street, 66 - 6

trailer.baltspecmash.ru

Trailers for transportation of animals in a train with a car