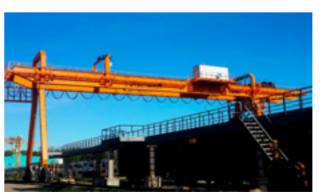

## Manufacturer of crane equipment (bridge and gantry cranes)

The company has its own production base - plant which is located in the suburb of Kaliningrad, Svetly. The plant designs, manufactures supplies its products both in Russia and abroad. The plant is equipped with the most hightech equipment which fully meets customer requirements, high product quality and the production of cranes for operation in difficult operating conditions, at ambient temperatures from -50°C to +80°C for various climatic regions (from tropical to far north regions) and in numerous industries.

GANTRY CRANES
with lifting capacity up to 200 tons and above

JIB CRANES

GANTRY CRANES
with lifting capacity up to 200 tons and above

with lifting capacity up to 560 tons and above

GENERAL INDUSTRIAL

GENERAL INDUSTRIAL