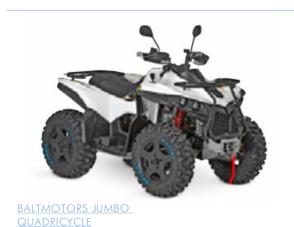

STEEL DISPLACEMENT YACHT Rubicon Model.

52 \_\_\_\_\_\_ 53 .

Exclusive distributor of twowheeled motor vehicles produced by "Kaliningradsky Motorzavod" (Motor Factory) – the Snowdog Hus-Ski and the Barboss Hus-Ski as well as quadricycles and motorcycles

The «Kaliningrad Motor Factory» has its own production capacities – factory located in the industrial zone of Kaliningrad. The plant was built in 2004 and was equipped with the most modern imported and Russian equipment, conveyor line and diagnostic stand which provides consistent high quality products.

BALTMOTORS STRIKER
QUADRICYCLE

23600, Russia, Kaliningrad, Pechatnaya street, 56/2A

www.baltmotors.ru

BALTMOTORS BARBOSS HUS-SKI