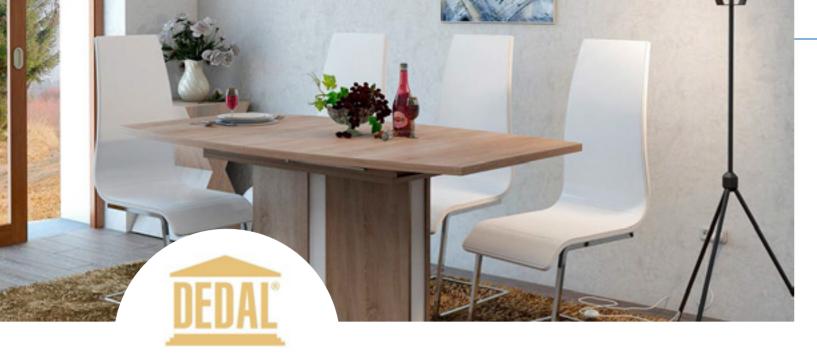

Designed for a ceramic washstand. Style 850 with three drawers

-0\_\_\_\_\_\_41

high-Manufacturer of cabinet-type quality from **furniture** made chipboard laminated (bedrooms, living rooms, children's rooms, dining company was fee to trade in August 4, 1993. The territory of the factory occupies 1 hectare, production and storage facilities - 3100 square meters. The number of employees is 41. The factory produces cabinet furniture for bedrooms, living rooms, children's rooms and hallways. The company develops new and modernizes existing production facilities by acquiring equipment from leading world companies: Homag, BIESSE, ELME. Monthly production volume - 200 tons of finished products. Since the beginning of the company's work, emphasis has been placed on product quality. According to this

principle well-known suppliers of components and accessories such as «Pfleiderer», «Kronospan», «Dollken», «Hettich», «Blum», «FGV", «Pottker" have been chosen.

TORONTO 5 DINING TABLE (100 CM) 755x1400/1800x868

236023, Russia, Kaliningrad, Tretyakovskaya street, 6

www.dedal-mebel.ru

OSLO DINING TABLE 755x1100/1450x686

TORONTO DINING TABLE 755x1400/1800x868

BERN\_ DINING TABLE 755x1200/1500x800

VEGAS DINING TABLE 755x1360/1800x800