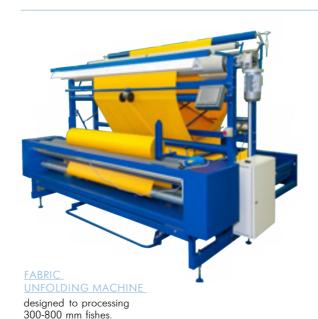

www.rybtehcentr.ru

THE MINCE-FILLER MACHINE

designed for volume batching of minced fish mixture and for making cylindrical fish balls and rissoles out of it.

THE DEVICE FOR REMOVING designed to processing 300-800 mm fishes.