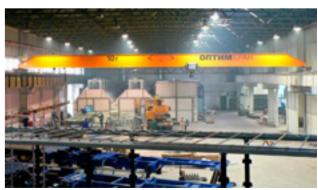

## Manufacturer of crane equipment (bridge and gantry cranes)

The company has its own production base - plant which is located in the suburb of Kaliningrad, Svetly. The plant designs, manufactures supplies its products both in Russia and abroad. The plant is equipped with the most hightech equipment which fully meets customer requirements, high product quality and the production of cranes for operation in difficult operating conditions, at ambient temperatures from -50°C to +80°C for various climatic regions (from tropical to far north regions) and in numerous industries.

OVERHEAD CRANES
with lifting capacity up to 560 tons and above

238340, Russia, Kaliningrad region, Svetly, Druzhbi street, 1

www.npospeckran.ru

OVERHEAD CRANES
with lifting capacity up to 560 tons and above

GANTRY CRANES
with lifting capacity up to 200 tons and above

JIB CRANES

GANTRY CRANES
with lifting capacity up to 200 tons and above

with lifting capacity up to 560 tons and above

GENERAL INDUSTRIAL

GENERAL INDUSTRIAL