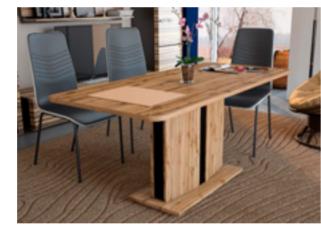

Designed for a ceramic washstand. Style 850 with three drawers

-0\_\_\_\_\_\_41

high-Manufacturer of cabinet-type quality from **furniture** made chipboard laminated (bedrooms, living rooms, children's rooms, dining company was fee to trade in August 4, 1993. The territory of the factory occupies 1 hectare, production and storage facilities - 3100 square meters. The number of employees is 41. The factory produces cabinet furniture for bedrooms, living rooms, children's rooms and hallways. The company develops new and modernizes existing production facilities by acquiring equipment from leading world companies: Homag, BIESSE, ELME. Monthly production volume - 200 tons of finished products. Since the beginning of the company's work, emphasis has been placed on product quality. According to this

principle well-known suppliers of components and accessories such as «Pfleiderer», «Kronospan», «Dollken», «Hettich», «Blum», «FGV", «Pottker" have been chosen.

TORONTO 5 DINING TABLE (100 CM) 755x1400/1800x868

236023, Russia, Kaliningrad, Tretyakovskaya street, 6

www.dedal-mebel.ru

OSLO DINING TABLE 755x1100/1450x686

TORONTO DINING TABLE 755x1400/1800x868

BERN\_ DINING TABLE 755x1200/1500x800

VEGAS DINING TABLE 755x1360/1800x800