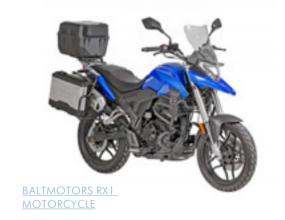

STEEL DISPLACEMENT YACHT Rubicon Model.

52 \_\_\_\_\_\_ 53 .

Exclusive distributor of twowheeled motor vehicles produced by "Kaliningradsky Motorzavod" (Motor Factory) – the Snowdog Hus-Ski and the Barboss Hus-Ski as well as quadricycles and motorcycles