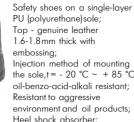

#### **BOOTS ART.9210TTS**

Top - genuine leather 1.8-2.0 mm thick with embossina: Injection method of mounting the sole, $t = -40 \,^{\circ}\text{C} \sim +250 \,^{\circ}\text{C}$ , oil-benzo-acid-alkali resistant; Resistant to aggressive environment and oil products; Heel shock absorber; Blind valve preventing the penetration of dirt, noisture and dust; Soft edging for additional support and protection of the legs; Leather tongue; Equipped with a metal insole and a metal toe cap, can withstand 200 joules.

#### **BOOTS ART.9218MNC**

Safety shoes with two-layer soles: polyurethane and nitrile rubber; Equipped with natural fur, composite toe cap, can withstand 200J; Top - genuine leather 1.8-2.0 mm thick with embossing; Injection method for attaching t = - 40 °C ~ + 250 °C. oil-benzo-acid-alkali resistant; Resistant to aggressive environment and oil products: Heel shock absorber; Adjustable boot: Boot height - 34 cm; Can be equipped with a metal