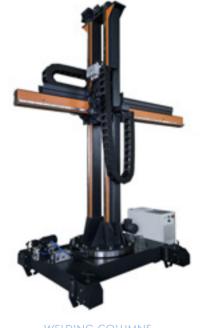

#### OJSC «Electric welding» manufacturer of welding equipment, materials and means of automation of welding processes

Plant with 60 years of history is full-cycle enterprise with its own procurement, tooling, transformer and welding-assembly sections. It provides continuous monitoring of product quality from procurement to production.

The enterprise has its own lines for the production of wires (solid cross-section, powder seamless and for high alloy steels), chemical and testing laboratory, and design department.

The territory of the plant is 6.8 hectares and the total area of the workshops is about 15,000 square meters.

More than 16,000 units of finished products have been

manufactured annually: from small welding machines and materials to automated complexes used in mechanical engineering and heavy industry.

AUTOMATIC WELDING TRACTORS