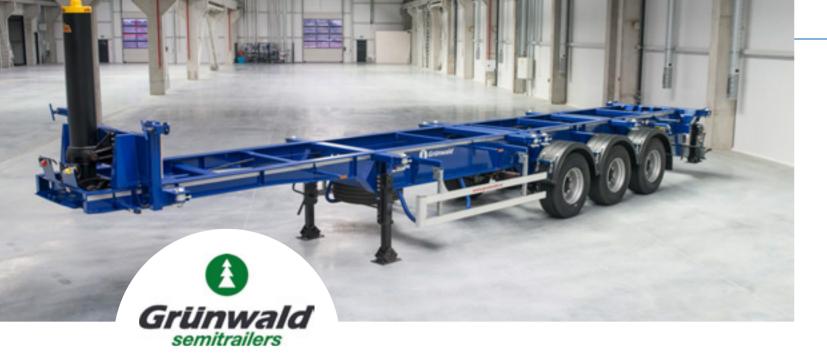

Grunwald LLC is Russian machine-building factory, manufacturer of modern semi-trailers and tipper superstructures for chassis

Company has modern production complex consisting of 2 industrial sites in the Kaliningrad region and service station in Sheremetyevo, Moscow. Since its founding in 2007 to the present day company has been bringing advanced technologies and international experience to the Russian market. Grunwald company cooperates only with leading European and world manufacturers of materials and components. Thanks to the systematic approach the distinguishing features of the Grunwald brand are high build quality, first-class paintwork and exceptional reliability.

DROP-FRAME UNIVERSAL SEMI-TRAILER CONTAINER.

It is designed for efficient carriage of all standard container types – 1x20°,2x20′,1x30′,1x40′,1x40′HC.

238312, Russia, Kaliningrad region, Gurievsky district, Pribrezhnoye, Kaliningradskoye shosse, 1