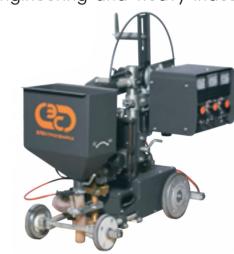

The OGSB specializes in the engineering design, manufacture and supply of the complete sets of equipment for refining, gas and petrochemical industries

The OGSB plant is located in the industrial zone of Kaliningrad and it occupies an area of 2.5 hectares.

The production space is divided into separate areas allowing products to be manufactured in stages as scheduled and without delay and in compliance with health and safety requirements. The team of certified welding specialists has the right to work in compliance with Russian requirements (technical regulations and industrial safety regulations) as well as in compliance with international standards (ASME, EN).

To guarantee the quality of the products manufactured in compliance with the requirements (as contracted) quality control laboratory has been set up. The laboratory is made up of certified specialists in visual quality control and dimension inspection, X-raying, ultrasonic testing, magnetic particle testing, and liquid penetrant testing. The certified specialists are granted the right to conduct non-destructive testing in compliance with Russian requirements; they have also got the necessary training and have the right to carry out this kind of testing in accordance with the requirements of the EN and the ASME and to make the required conclusion reports.