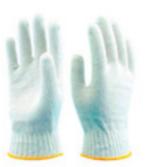

#### KNITTED GLOVES

production work.

4 threads, 7.5 class knitting. Length 250-260 mm. An elastic band is inserted in the cuffs. Double overlock Cuffs are overlocked with colored polyester thread. Composition: knitwear - 70% cotton, 30% polyester. Protective properties: against abrasion, from general industrial pollution Appointment: general