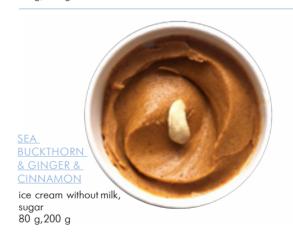

# Green ice cream producer

The company was founded in 2018.

The key message with which the founders developed the recipe was that the dessert should delight and prolong life.

It's is the first production in the world that produces ice cream without milk, sugar, preservatives and stabilizers but from raw plant components based on avocados with superfoods.

Three principles inherent in the product

- perfect ingredients;
- the benefit gives longevity;
- caring for the planet.

Ice cream is fit for everyone's demand: raw foodeaters, vegans, diabetics, allergy sufferers.

MATCHA & MINT & LIME
ice cream without milk, sugar, preservatives.

80 g, 200 g

236006, Russia, Kaliningrad region, Kaliningrad, Pravaya Naberezhnaya, 21, room 1/1, 1st floor, room 125, 131

www.warm.team

<u>& MUSHROOMS</u>
ice cream without milk, sugar
80 g,200 g