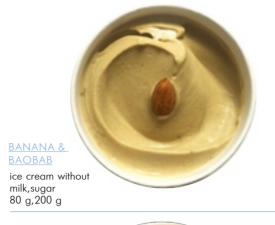

# Green ice cream producer

The company was founded in 2018.

The key message with which the founders developed the recipe was that the dessert should delight and prolong life.

It's is the first production in the world that produces ice cream without milk, sugar, preservatives and stabilizers but from raw plant components based on avocados with superfoods.

Three principles inherent in the product

- perfect ingredients;
- the benefit gives longevity;
- caring for the planet.

Ice cream is fit for everyone's demand: raw foodeaters, vegans, diabetics, allergy sufferers.

MATCHA & MINT & LIME
ice cream without milk, sugar, preservatives.

80 g, 200 g

236006, Russia, Kaliningrad region, Kaliningrad, Pravaya Naberezhnaya, 21, room 1/1, 1st floor, room 125, 131

www.warm.team

<u>& MUSHROOMS</u>
ice cream without milk, sugar
80 g,200 g