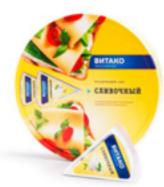

# Company «Vitako» is leading producer of processed cheese in the Kaliningrad region

The factory for the production of processed cheeses «Vitako» was opened in 2007 in the village of Chekhovo, Kaliningrad region. This is new production built upon the experience of leading Western manufacturers and equipped with modern equipment made in Italy and Germany. The company has its own raw material base - plant located in the ecologically clean area of the Kaliningrad region.

www. vitako.net

VITAKO Cream cheese. Net weight - 130 g

VITAKO Cream cheese. Net weight - 130 g

VITAKO
Processed cream cheese.
Net weight - 400 g.

BURGER Cream cheese «Cheddar». Net weight - 200 g

Cream cheese Assorted «Forest mushrooms and salami jalapenos» Net weight - 140 g.

VITAKO

VITAKO
Cream cheese «Blue Cheese».
Net weight - 200 g.

VITAKO Cream cheese «With ham.» Net weight - 400 g.

BURGER
Cream cheese «Black Cheddar».
Net weight - 200 g.

<sup>7</sup>6 \_\_\_\_\_\_ 77

The largest trading production and logistics company in the Kaliningrad region. Engaged in the production of pickles, canning, primary processing, sorting, packaging, packaging of vegetables and fruits