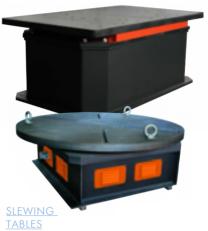

236034, Russia, Kaliningrad region, , Kaliningrad, Dzerzhinskogo street, 136A

www.ao-esva.com

INSTALLATIONS FOR WELDING PIPES
Payload up to 1000 kg

WELDING AND ASSEMBLY TABLES

With various coating options: steel,cast iron,aluminum.

SUPPORTING ROLLER ROTATORS

- with smooth
- adjustment - with step
- adjustment
   self-adjusting
  (various loading
  capacity)

MACHINES OF CONTACT SPOT WELDING

with radial and forward stroke of the electrode.