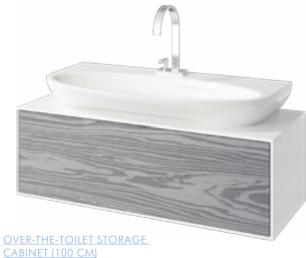

MIRROR CABINET (70

With backlights, a switch and a socket

MIRROR CABINET

With two doors on hinged sraps (smooth closing)

OVER-THE-TOILET STORAGE CABINET

With two drawers (white gloss paint) designed for a washstand made of casting marble

OVER-THE-TOILET
STORAGE CABINET

With one drawer (millennial grey paint) designed for a washstand made of casting marble

FLOOR FILE CABINET

With two drawers designed for a ceramic washstand Q70

FLOOR FILE
CABINET (85 CM)