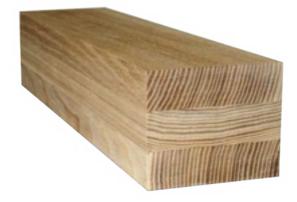

**FURNITURE PANEL** 

A furniture panel made of solid wood is ecologically clean material which is ideal for the manufacture of high-quality furniture, wooden stairs, wall panels, doors, steps, window sills, and for use in construction and finishing works.