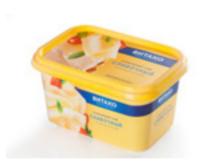

# Company «Vitako» is leading producer of processed cheese in the Kaliningrad region

The factory for the production of processed cheeses «Vitako» was opened in 2007 in the village of Chekhovo, Kaliningrad region. This is new production built upon the experience of leading Western manufacturers and equipped with modern equipment made in Italy and Germany. The company has its own raw material base - plant located in the ecologically clean area of the Kaliningrad region.

www. vitako.net

VITAKO Cream cheese. Net weight - 130 g

VITAKO Cream cheese. Net weight - 130 g

VITAKO
Processed cream cheese.
Net weight - 400 g.

BURGER Cream cheese «Cheddar». Net weight - 200 g

Cream cheese Assorted «Forest mushrooms and salami jalapenos» Net weight - 140 g.

VITAKO

VITAKO
Cream cheese «Blue Cheese».
Net weight - 200 g.

VITAKO Cream cheese «With ham.» Net weight - 400 g.

BURGER
Cream cheese «Black Cheddar».
Net weight - 200 g.

<sup>7</sup>6 \_\_\_\_\_\_ 77

The largest trading production and logistics company in the Kaliningrad region. Engaged in the production of pickles, canning, primary processing, sorting, packaging, packaging of vegetables and fruits