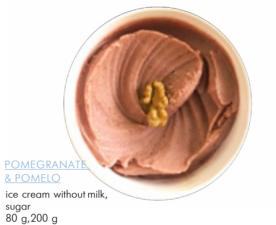

# Green ice cream producer

The company was founded in 2018.

The key message with which the founders developed the recipe was that the dessert should delight and prolong life.

It's is the first production in the world that produces ice cream without milk, sugar, preservatives and stabilizers but from raw plant components based on avocados with superfoods.

Three principles inherent in the product

- perfect ingredients;
- the benefit gives longevity;
- caring for the planet.

Ice cream is fit for everyone's demand: raw foodeaters, vegans, diabetics, allergy sufferers.

MATCHA & MINT & LIME
ice cream without milk, sugar, preservatives.

80 g, 200 g

236006, Russia, Kaliningrad region, Kaliningrad, Pravaya Naberezhnaya, 21, room 1/1, 1st floor, room 125, 131

www.warm.team

<u>& MUSHROOMS</u>
ice cream without milk, sugar
80 g,200 g