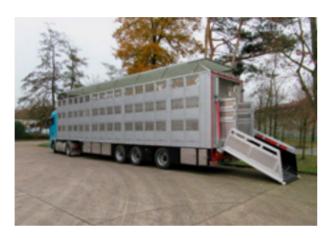

Weight is 25 kg.

LEVELING MORTAR FOR FLOOR 30-80 MM Weight is 25 kg.

CEMENT-BASED PLASTER MORTAR Weight is 25 kg.

Baltspetsmash Limited
Liability Company
(Baltspetsmash LLC) is
developer and manufacturer
of trailers of various purposes

The company has its own design office and production site located in Gusev, Kaliningrad region. The production is equipped with imported equipment for cutting, bending, welding, painting and other technological tools used in the manufacture of trailed equipment.

MODEL 94531
Semi-trailer for transporting pigs, sheep and cattle with the number of loading floors from 1 to 4

26040, Russia, Kaliningrad, Proletarskaya street, 66 - 6

trailer.baltspecmash.ru

Trailers for transportation of animals in a train with a car