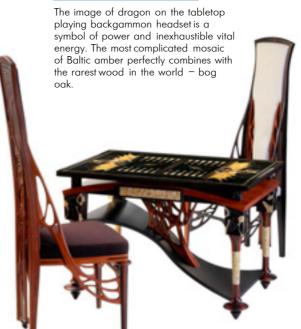

Manufactury is a company with twenty-year history. All products of the Manufactory are made of precious wood species and then encrusted with amber according to mosaic method

Established in 1992 the enterprise producing precious amberincrusted woods using original Kovrovo Mosaic technology production is located on the Baltic Sea coast in the village of Kovrovo - the largest amber deposit which is the raw material base of the enterprise. Manufatory is located modern production nearby units with an area of 8,000 square meters. Combination of automated and manual operation provides maximum flexibility of technological processes at the enterprise and opens up wide opportunities for unmatched customer-focused approach and product personalization.

#### **SOUVENIRS. CHESS SET - THE DRAGONS**

The image of a dragon on the tabletop playing backgammon headset is a symbol of power and inexhaustible vital energy. The most complicated mosaic of Baltic amber perfectly combines with the rarest wood in the world – bog oak. The party at such a table will allow you not only to fully experience the excitement of the game, but also give you aesthetic pleasure from touching the beautiful.