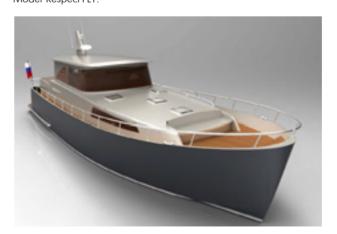

## Construction of motor yachts and small boats

Shipyard Real Ships ("Real Ships") is modern shipbuilding production built in 2012 in the Kaliningrad region in accordance with all the rules and canons of the Dutch yacht building.

Today the company is equipped with the most modern equipment allowing the production of steel displacement motor yachts up to 17 meters long. The staff has repeatedly undergone training and internships in the Netherlands with the best yacht builders. It allows us to be sure of the quality of the ships produced. The design and engineering competencies of the enterprise make it possible to build not only basic models but also select solutions that meet customers

requirements. And company's location in the Free Economic Zone of Kaliningrad allows to make commercial proposals very attractive in terms of price.

238322, Russia, Kaliningrad region, Ushakovo, Portoviy pereulok, 1

www.real-ships.ru

STEEL DISPLACEMENT YACHT Model Courage.

STEEL DISPLACEMENT YACHT Model Respect FLY.

STEEL DISPLACEMENT YACHT Model Tridente.

STEEL DISPLACEMENT YACHT Model Respect OK.

STEEL DISPLACEMENT YACHT Model Respect AK.