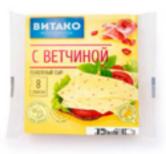

# Company «Vitako» is leading producer of processed cheese in the Kaliningrad region

The factory for the production of processed cheeses «Vitako» was opened in 2007 in the village of Chekhovo, Kaliningrad region. This is new production built upon the experience of leading Western manufacturers and equipped with modern equipment made in Italy and Germany. The company has its own raw material base - plant located in the ecologically clean area of the Kaliningrad region.

www. vitako.net

VITAKO Cream cheese. Net weight - 130 g

VITAKO Cream cheese. Net weight - 130 g

VITAKO
Processed cream cheese.
Net weight - 400 g.

BURGER Cream cheese «Cheddar». Net weight - 200 g

Cream cheese Assorted «Forest mushrooms and salami jalapenos» Net weight - 140 g.

VITAKO

VITAKO
Cream cheese «Blue Cheese».
Net weight - 200 g.

VITAKO Cream cheese «With ham.» Net weight - 400 g.

BURGER
Cream cheese «Black Cheddar».
Net weight - 200 g.

<sup>7</sup>6 \_\_\_\_\_\_ 77

The largest trading production and logistics company in the Kaliningrad region. Engaged in the production of pickles, canning, primary processing, sorting, packaging, packaging of vegetables and fruits