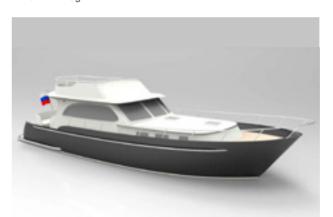

## Construction of motor yachts and small boats

Shipyard Real Ships ("Real Ships") is modern shipbuilding production built in 2012 in the Kaliningrad region in accordance with all the rules and canons of the Dutch yacht building.

Today the company is equipped with the most modern equipment allowing the production of steel displacement motor yachts up to 17 meters long. The staff has repeatedly undergone training and internships in the Netherlands with the best yacht builders. It allows us to be sure of the quality of the ships produced. The design and engineering competencies of the enterprise make it possible to build not only basic models but also select solutions that meet customers

requirements. And company's location in the Free Economic Zone of Kaliningrad allows to make commercial proposals very attractive in terms of price.

238322, Russia, Kaliningrad region, Ushakovo, Portoviy pereulok, 1

www.real-ships.ru

STEEL DISPLACEMENT YACHT Model Courage.

STEEL DISPLACEMENT YACHT Model Respect FLY.

STEEL DISPLACEMENT YACHT Model Tridente.

STEEL DISPLACEMENT YACHT Model Respect OK.

STEEL DISPLACEMENT YACHT Model Respect AK.