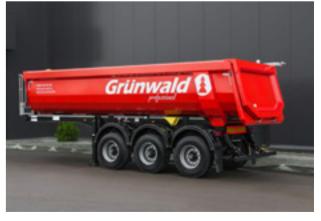

Grunwald LLC is Russian machine-building factory, manufacturer of modern semi-trailers and tipper superstructures for chassis

Company has modern production complex consisting of 2 industrial sites in the Kaliningrad region and service station in Sheremetyevo, Moscow. Since its founding in 2007 to the present day company has been bringing advanced technologies and international experience to the Russian market. Grunwald company cooperates only with leading European and world manufacturers of materials and components. Thanks to the systematic approach the distinguishing features of the Grunwald brand are high build quality, first-class paintwork and exceptional reliability.

DROP-FRAME UNIVERSAL SEMI-TRAILER CONTAINER.

It is designed for efficient carriage of all standard container types – 1x20°,2x20′,1x30′,1x40′,1x40′HC.

238312, Russia, Kaliningrad region, Gurievsky district, Pribrezhnoye, Kaliningradskoye shosse, 1

www.grunwald.ru

20 FT. TANK-CONTAINER
Purpose-built semi trailer-container for
transporting 20 ft. tank-containers

A CONTAINER VEHICLE WITH A HYDRAULIC HOIST

It combines the advantages of a tipper truck and a container vehicle. The high strength characteristics of a 40-foot container and a large payload (67.5 m3) enables it to transport the widest range of cargo, and the tipping unloading system of the container opens up additional opportunities