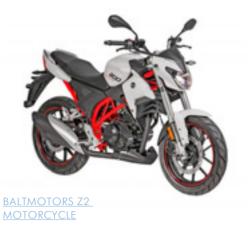

STEEL DISPLACEMENT YACHT Rubicon Model.

52 \_\_\_\_\_\_ 53 .

Exclusive distributor of twowheeled motor vehicles produced by "Kaliningradsky Motorzavod" (Motor Factory) – the Snowdog Hus-Ski and the Barboss Hus-Ski as well as quadricycles and motorcycles