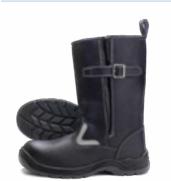

#### **Manufacturer of shoes**

ZapadBaltObuv Group Companies is manufacturer and distributor of working and special shoes and knitted gloves. Company has been operating for more than 19 years and during this time more than 3,500,000 pairs of shoes have been produced. We work with companies from all regions of Russia as well as from the CIS countries. More than 3000 companies are our regular customers.

#### **BOOTS ART.4208**

Safety shoes with two-layer PU/PU (polyurethane) soles; Top - genuine leather 1.6-1.8 mm thick with embossing; Injection method of mounting the sole, t = - 20 °C ~ + 85 °C, oil-benzo-acid-alkali resistant; Resistant to aggressive environment and oil products; Heel shock absorber; Blind valve preventing the penetration of dirt, moisture and dust.