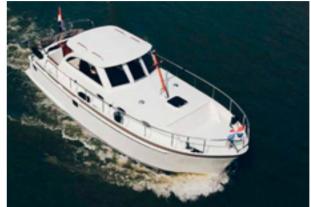

## Construction of motor yachts and small boats

Shipyard Real Ships ("Real Ships") is modern shipbuilding production built in 2012 in the Kaliningrad region in accordance with all the rules and canons of the Dutch yacht building.

Today the company is equipped with the most modern equipment allowing the production of steel displacement motor yachts up to 17 meters long. The staff has repeatedly undergone training and internships in the Netherlands with the best yacht builders. It allows us to be sure of the quality of the ships produced. The design and engineering competencies of the enterprise make it possible to build not only basic models but also select solutions that meet customers

requirements. And company's location in the Free Economic Zone of Kaliningrad allows to make commercial proposals very attractive in terms of price.

238322, Russia, Kaliningrad region, Ushakovo, Portoviy pereulok, 1

www.real-ships.ru

STEEL DISPLACEMENT YACHT Model Courage.

STEEL DISPLACEMENT YACHT Model Respect FLY.

STEEL DISPLACEMENT YACHT Model Tridente.

STEEL DISPLACEMENT YACHT Model Respect OK.

STEEL DISPLACEMENT YACHT Model Respect AK.