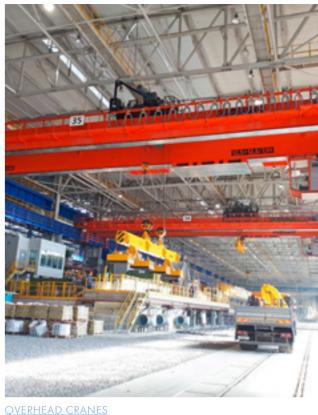

## Manufacturer of crane equipment (bridge and gantry cranes)

The company has its own production base - plant which is located in the suburb of Kaliningrad, Svetly. The plant designs, manufactures supplies its products both in Russia and abroad. The plant is equipped with the most hightech equipment which fully meets customer requirements, high product quality and the production of cranes for operation in difficult operating conditions, at ambient temperatures from -50°C to +80°C for various climatic regions (from tropical to far north regions) and in numerous industries.

OVERHEAD CRANES
with lifting capacity up to 560 tons and above

238340, Russia, Kaliningrad region, Svetly, Druzhbi street, 1

www.npospeckran.ru

OVERHEAD CRANES
with lifting capacity up to 560 tons and above