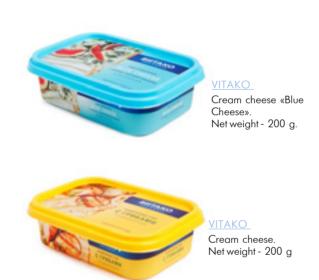

www. vitako.net

VITAKO Cream cheese. Net weight - 130 g

VITAKO Cream cheese. Net weight - 130 g

VITAKO
Processed cream cheese.
Net weight - 400 g.

BURGER Cream cheese «Cheddar». Net weight - 200 g

Cream cheese Assorted «Forest mushrooms and salami jalapenos» Net weight - 140 g.

VITAKO

VITAKO
Cream cheese «Blue Cheese».
Net weight - 200 g.

VITAKO Cream cheese «With ham.» Net weight - 400 g.

BURGER
Cream cheese «Black Cheddar».
Net weight - 200 g.

<sup>7</sup>6 \_\_\_\_\_\_ 77

The largest trading production and logistics company in the Kaliningrad region. Engaged in the production of pickles, canning, primary processing, sorting, packaging, packaging of vegetables and fruits