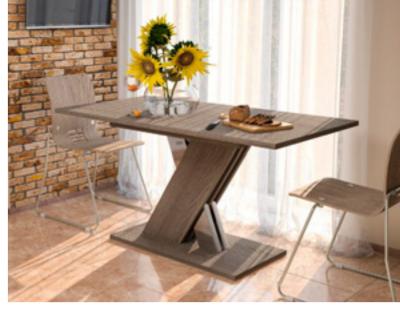

Designed for a ceramic washstand. Style 850 with three drawers

-0\_\_\_\_\_\_41

high-Manufacturer of cabinet-type quality from **furniture** made chipboard laminated (bedrooms, living rooms, children's rooms, dining company was fee to trade in August 4, 1993. The territory of the factory occupies 1 hectare, production and storage facilities - 3100 square meters. The number of employees is 41. The factory produces cabinet furniture for bedrooms, living rooms, children's rooms and hallways. The company develops new and modernizes existing production facilities by acquiring equipment from leading world companies: Homag, BIESSE, ELME. Monthly production volume - 200 tons of finished products. Since the beginning of the company's work, emphasis has been placed on product quality. According to this

principle well-known suppliers of components and accessories such as «Pfleiderer», «Kronospan», «Dollken», «Hettich», «Blum», «FGV", «Pottker" have been chosen.

TORONTO 5 DINING TABLE (100 CM) 755x1400/1800x868

236023, Russia, Kaliningrad, Tretyakovskaya street, 6

www.dedal-mebel.ru

OSLO DINING TABLE 755x1100/1450x686

TORONTO DINING TABLE 755x1400/1800x868

BERN\_ DINING TABLE 755x1200/1500x800

VEGAS DINING TABLE 755x1360/1800x800