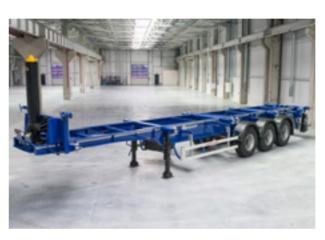

Grunwald LLC is Russian machine-building factory, manufacturer of modern semi-trailers and tipper superstructures for chassis

Company has modern production complex consisting of 2 industrial sites in the Kaliningrad region and service station in Sheremetyevo, Moscow. Since its founding in 2007 to the present day company has been bringing advanced technologies and international experience to the Russian market. Grunwald company cooperates only with leading European and world manufacturers of materials and components. Thanks to the systematic approach the distinguishing features of the Grunwald brand are high build quality, first-class paintwork and exceptional reliability.

DROP-FRAME UNIVERSAL SEMI-TRAILER CONTAINER.

It is designed for efficient carriage of all standard container types – 1x20°,2x20′,1x30′,1x40′,1x40′HC.

238312, Russia, Kaliningrad region, Gurievsky district, Pribrezhnoye, Kaliningradskoye shosse, 1