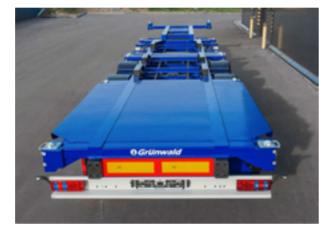

Grunwald LLC is Russian machine-building factory, manufacturer of modern semi-trailers and tipper superstructures for chassis

Company has modern production complex consisting of 2 industrial sites in the Kaliningrad region and service station in Sheremetyevo, Moscow. Since its founding in 2007 to the present day company has been bringing advanced technologies and international experience to the Russian market. Grunwald company cooperates only with leading European and world manufacturers of materials and components. Thanks to the systematic approach the distinguishing features of the Grunwald brand are high build quality, first-class paintwork and exceptional reliability.

DROP-FRAME UNIVERSAL SEMI-TRAILER CONTAINER.

It is designed for efficient carriage of all standard container types – 1x20°,2x20′,1x30′,1x40′,1x40′HC.

238312, Russia, Kaliningrad region, Gurievsky district, Pribrezhnoye, Kaliningradskoye shosse, 1