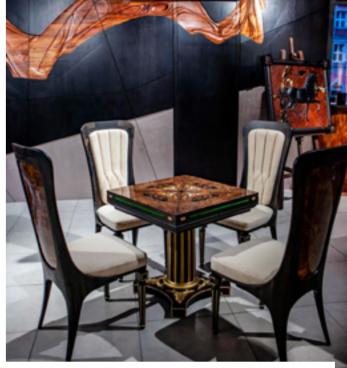

#### **GAMING TABLE ROYAL**

We present to you the Royal style headset created in classical style. Comfortable and transforming table with amber inlay and a green felt playing field is complemented by comfortable chairs for four players. The luxurious sound of the colors of the headset is created by bog oak, walnut root and amber combined with gold painting.

#### CHESS TABLE – THE LOUVRE

Chess table – The Louvre. We represent an exclusive chess set made of bog oak - the rarest wood in the world. The reddish Tineo core is set off by the deep black color of a bog oak. White «Royal» amber attracts the eye. The Louvre is another furniture masterpiece from the collection of our gallery designed to highlight the exquisite decoration of the elite interior.