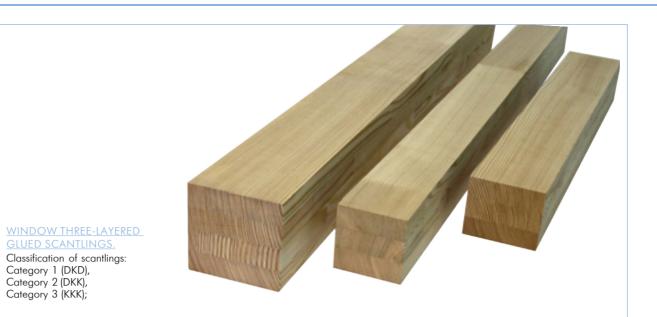

WINDOW THREE LAYERED Classification of scantlings: Category 1 (DKD), Category 2 (DKK),

Category 3 (KKK);

236010, Russian Federation, Kaliningrad region, Kaliningrad, Rucheinaya street, 7

www.lesobalt.ru

GLUED SCANTLINGS.

Thickness: from 18 to 45 mm. Width from 300 to 1200 mm.

Length up to 5000 mm.