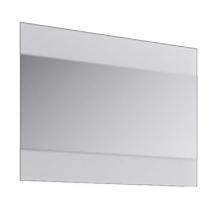

www.aqwella.com

MIRROR (100 CM)

With background lighting and a switch. It can be installed both vertically and horizontally

MIRROR WITH LED LIGHTING

a touch switch and a heating system to counteract sweating