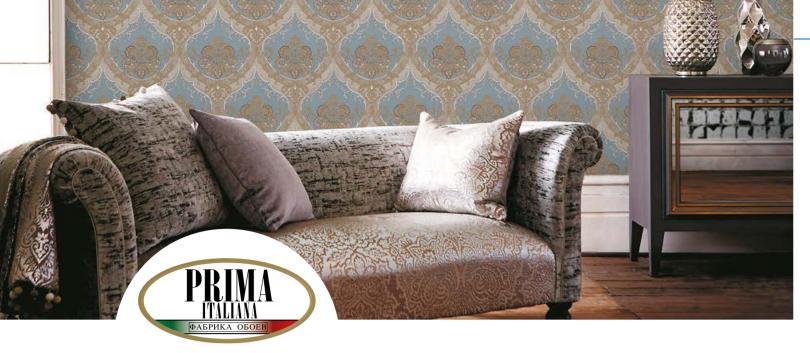

## Premium wallpaper production

LLC "Wallpaper manufactory "Prima Italiana" is the first Italian wallpaper factory in Russia. The founder of the factory is Industrie Emiliana Parati SpAthe (Italy) which has been operating for more than 40 years.

November 26, 2013 – the factory produced the first roll of wallpaper over a full production cycle – rotogravure printing and hot embossing.

Nowadays the factory occupies an area of 4 hectares, the size of production space and warehouse is 7 thousand square meters, office and technical premises – 1.2 thousand square meters. The company has installed hightech production lines allowing to produce wallpapers of different sizes (53, 70 and 106 cm) and density (from 240-620 grams per m2):

Rotogravure Printing Line is from the Italian manufacturer ROTOMEC (BOBST)

The hotembossing line is from the English manufacturer EMERSON and RENWICK.

GAIA

Vinyl non woven wallpaper are made by rotogravure printing and hot embossing. Size: 1.06 m x 10 m  $\,$ 