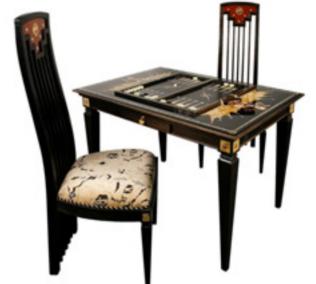

#### **SOUVENIRS. CHESS SET - THE DRAGONS**

The image of a dragon on the tabletop playing backgammon headset is a symbol of power and inexhaustible vital energy. The most complicated mosaic of Baltic amber perfectly combines with the rarest wood in the world – bog oak. The party at such a table will allow you not only to fully experience the excitement of the game, but also give you aesthetic pleasure from touching the beautiful.

#### CHESS SET - THE DRAGONS