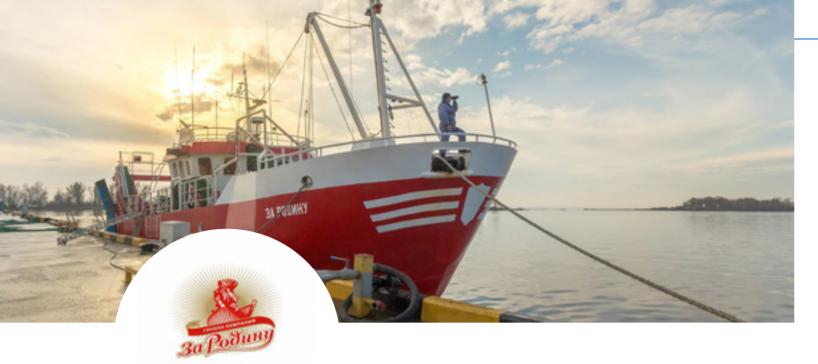

# Modern company providing consumers with tasty and high-quality canned fish all over the country

«Za Rodiny» is fish processing complex with complete technological cycle from catching fish to making finished products. Complicated process of making high-quality canned fish includes more than 300 processing steps. Modern, high-tech equipment makes it possible to produce more than 50 items of canned fish of the highest quality and more than 200 items of preserves, dried and smoked products.

THE BALTIC SEA WHOLE ROUND SPRATS In tomato sauce. Net mass - 240 g.

238345, Russia, Kaliningrad region, Vzmoriye, Zalivnaya street, 2A

www.zarodiny.ru

CANNED BALTIC SPRATS In oil. Net mass - 175 g.

CANNED BALTIC SPRATS In oil. Net mass - 160 g.