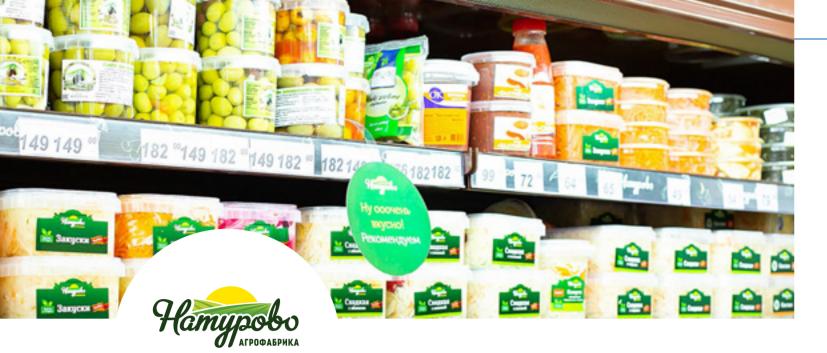

VITAKO

VITAKO
Cream cheese «Blue Cheese».
Net weight - 200 g.

VITAKO Cream cheese «With ham.» Net weight - 400 g.

BURGER
Cream cheese «Black Cheddar».
Net weight - 200 g.

<sup>7</sup>6 \_\_\_\_\_\_ 77

The largest trading production and logistics company in the Kaliningrad region. Engaged in the production of pickles, canning, primary processing, sorting, packaging, packaging of vegetables and fruits

The company actively cooperates with local producers of agricultural products and also has established network of suppliers from different countries. This allows the company to fully satisfy the needs of the region all the year round presenting a wide range of fresh fruits and vegetables.

236009, Russia, Kaliningrad, 4th Bolshaya Okruzhnaya street, 35A

www.naturovo.ru

JUICES
APPLE-CARROT
1 liter.

JUICES
APPLE-PUMPKIN
1 liter.

JUICES TOMATO
WITH BELL PEPPER

1 liter.

JUICE APPLE 3 liters

JUICE APPLE AND PEAR 3 liters