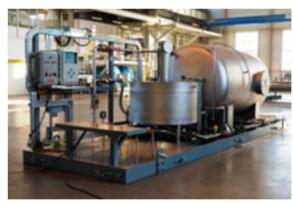

### THE QUALITY MEASUREMENT

are designed for automated measurements of physical and chemical properties of oil quality in the course of measuring operations and recording the results of measurements with accuracy.

#### MECHANICAL DISPLACEMENT METER

provers with a capacity of 100 m3/h to 4000 m3/h and ANSI pressure classes (150–900). Mechanical displacement meter provers are designed to verify various flow transducers by repeated moving of a certain amount of liquid.

#### STANDARD SYSTEMS

are designed for primary and periodic calibration of the mechanical displacement meter provers with a capacity of 100 m3/h to 4000 m3/h.

#### MEASURING TANKS

They are used for calibration and verification of flow transducers and mechanical displacement meter provers of the 1st category.

Measuring tanks are manufactured according to TU-4213-006-95715144-2010.