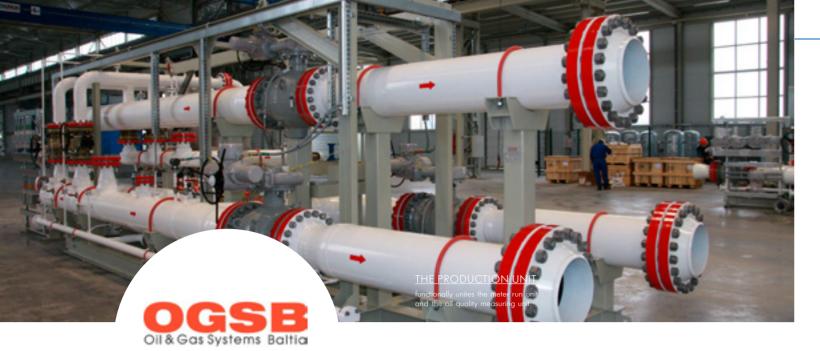

The OGSB specializes in the engineering design, manufacture and supply of the complete sets of equipment for refining, gas and petrochemical industries

The OGSB plant is located in the industrial zone of Kaliningrad and it occupies an area of 2.5 hectares.

The production space is divided into separate areas allowing products to be manufactured in stages as scheduled and without delay and in compliance with health and safety requirements. The team of certified welding specialists has the right to work in compliance with Russian requirements (technical regulations and industrial safety regulations) as well as in compliance with international standards (ASME, EN).

To guarantee the quality of the products manufactured in compliance with the requirements (as contracted) quality control laboratory has been set up. The laboratory is made up of certified specialists in visual quality control and dimension inspection, X-raying, ultrasonic testing, magnetic particle testing, and liquid penetrant testing. The certified specialists are granted the right to conduct non-destructive testing in compliance with Russian requirements; they have also got the necessary training and have the right to carry out this kind of testing in accordance with the requirements of the EN and the ASME and to make the required conclusion reports.

236039, Russia, Kaliningrad, Portovaya street, 41

www.ogsb.ru