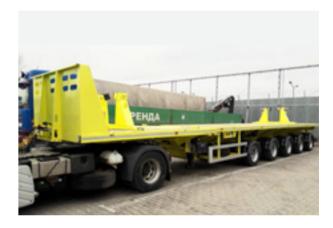

MODEL 945320
Universal batcher for filling semi-trailer for transporting live birds in containers

THE CONTAINER
SEMI-TRAILER
intended for transportation
of 20 to 40 foot containers

Telescopic-sliding semi-trailer with loading platform height of 850 mm,possible extension length up to 30 meters,and lifting capacity up to 68tons