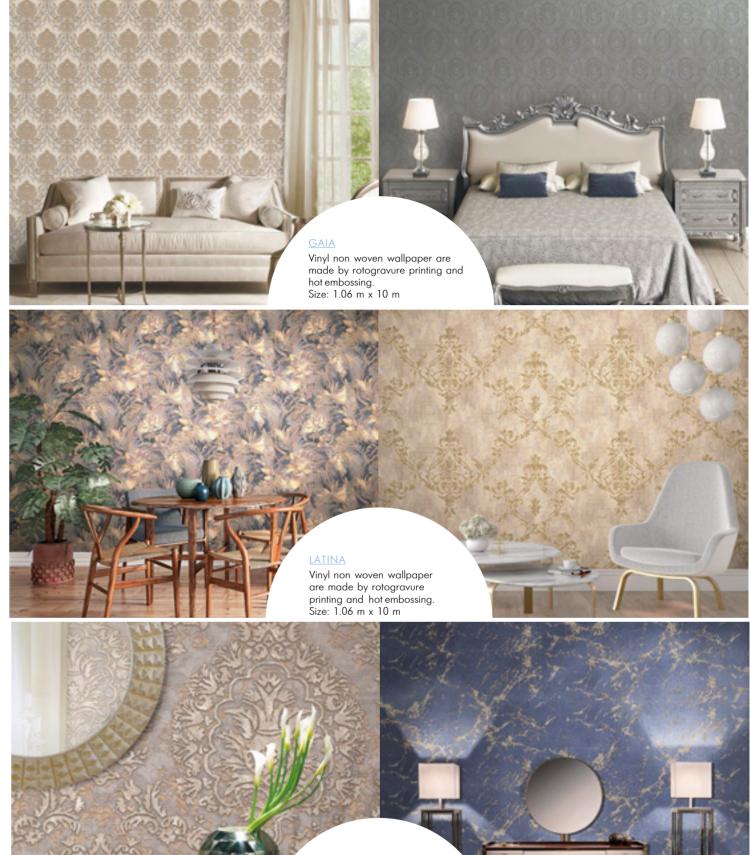

## Premium wallpaper production

LLC "Wallpaper manufactory "Prima Italiana" is the first Italian wallpaper factory in Russia. The founder of the factory is Industrie Emiliana Parati SpAthe (Italy) which has been operating for more than 40 years.

November 26, 2013 – the factory produced the first roll of wallpaper over a full production cycle – rotogravure printing and hot embossing.

Nowadays the factory occupies an area of 4 hectares, the size of production space and warehouse is 7 thousand square meters, office and technical premises – 1.2 thousand square meters. The company has installed hightech production lines allowing to produce wallpapers of different sizes (53, 70 and 106 cm) and density (from 240-620 grams per m2):

Rotogravure Printing Line is from the Italian manufacturer ROTOMEC (BOBST)

The hotembossing line is from the English manufacturer EMERSON and RENWICK.

GAIA

Vinyl non woven wallpaper are made by rotogravure printing and hot embossing. Size: 1.06 m x 10 m  $\,$ 

238553, Russia, Kaliningrad region, Selenogradsky district, Kamenka, Dachnaya street, 5

www.primaitaliana.ru

Vinyl non woven wallpaper

are made by rotogravure printing and hot embossing.