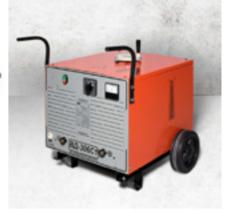

#### OJSC «Electric welding» manufacturer of welding equipment, materials and means of automation of welding processes

Plant with 60 years of history is full-cycle enterprise with its own procurement, tooling, transformer and welding-assembly sections. It provides continuous monitoring of product quality from procurement to production.

The enterprise has its own lines for the production of wires (solid cross-section, powder seamless and for high alloy steels), chemical and testing laboratory, and design department.

The territory of the plant is 6.8 hectares and the total area of the workshops is about 15,000 square meters.

More than 16,000 units of finished products have been

manufactured annually: from small welding machines and materials to automated complexes used in mechanical engineering and heavy industry.

AUTOMATIC WELDING TRACTORS