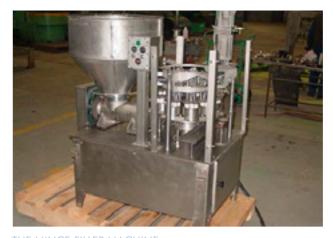

#### **Production of manufacturing** machinery for processing fish and meat products

The Scientific Production Association «Rybtekhcentr» is dynamic engineering company. The Company's specialization profile is industrial engineering, design engineering, manufacturing of production facilities for the comprehensive fitting out of fish processing plants and fishing vessels, small mobile performance processing complexes as well as equipment for other food industry processing facilities. Production facilities and mechanized fish processing lines have been introduced all basins of the fishing industry of the former USSR, fishing vessels, floating fish factories and onshore enterprises. The equipment produced by the «SPA» «Rybtekhcentr» is delivered

www.rybtehcentr.ru

THE MINCE-FILLER MACHINE

designed for volume batching of minced fish mixture and for making cylindrical fish balls and rissoles out of it.

THE DEVICE FOR REMOVING designed to processing 300-800 mm fishes.

THE FISH PACKING MACHINE

designed for batching and packing different kinds of butchered fish and whole small fishes.

THE AUTOMATIC SEAMER MACHINE AZB

designed for the round can automatic seaming.

THE UNIVERSAL BATCHER H2-

universal batcher for filling aluminum, tin and glass cans with semi-liquid products of various kinds.

THE EMPTY CAN WASHING MACHINE H2-IMA105 designed for washing cans.

THE AUTOCLAVE H2-ITA603 designed for sterilization of canned goods.