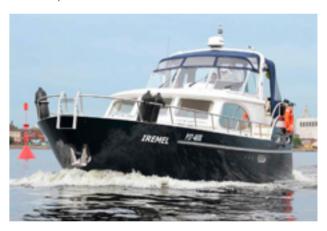

## Construction of motor yachts and small boats

Shipyard Real Ships ("Real Ships") is modern shipbuilding production built in 2012 in the Kaliningrad region in accordance with all the rules and canons of the Dutch yacht building.

Today the company is equipped with the most modern equipment allowing the production of steel displacement motor yachts up to 17 meters long. The staff has repeatedly undergone training and internships in the Netherlands with the best yacht builders. It allows us to be sure of the quality of the ships produced. The design and engineering competencies of the enterprise make it possible to build not only basic models but also select solutions that meet customers

requirements. And company's location in the Free Economic Zone of Kaliningrad allows to make commercial proposals very attractive in terms of price.

238322, Russia, Kaliningrad region, Ushakovo, Portoviy pereulok, 1

www.real-ships.ru

STEEL DISPLACEMENT YACHT Model Courage.

STEEL DISPLACEMENT YACHT Model Respect FLY.

STEEL DISPLACEMENT YACHT Model Tridente.

STEEL DISPLACEMENT YACHT Model Respect OK.

STEEL DISPLACEMENT YACHT Model Respect AK.