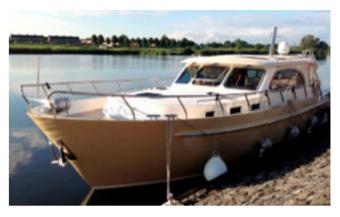

## Construction of motor yachts and small boats

Shipyard Real Ships ("Real Ships") is modern shipbuilding production built in 2012 in the Kaliningrad region in accordance with all the rules and canons of the Dutch yacht building.

Today the company is equipped with the most modern equipment allowing the production of steel displacement motor yachts up to 17 meters long. The staff has repeatedly undergone training and internships in the Netherlands with the best yacht builders. It allows us to be sure of the quality of the ships produced. The design and engineering competencies of the enterprise make it possible to build not only basic models but also select solutions that meet customers

requirements. And company's location in the Free Economic Zone of Kaliningrad allows to make commercial proposals very attractive in terms of price.

238322, Russia, Kaliningrad region, Ushakovo, Portoviy pereulok, 1

www.real-ships.ru

STEEL DISPLACEMENT YACHT Model Courage.

STEEL DISPLACEMENT YACHT Model Respect FLY.

STEEL DISPLACEMENT YACHT Model Tridente.

STEEL DISPLACEMENT YACHT Model Respect OK.

STEEL DISPLACEMENT YACHT Model Respect AK.