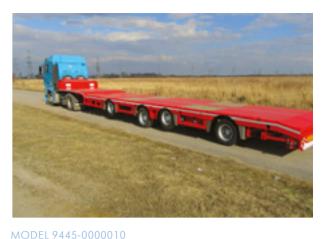

TRUNK SEMI-TRAILERS

MODEL 94533-0000010

Heavy-duty semi-trailers low loader designed for the transport of road equipment weighing up to 100 tons and extending the loading area up to 36 meters

.6 \_\_\_\_\_\_\_ 27