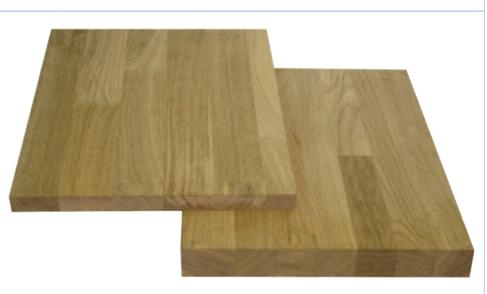

**FURNITURE PANEL** 

A furniture panel made of solid wood is ecologically clean material which is ideal for the manufacture of high-quality furniture, wooden stairs, wall panels, doors, steps, window sills, and for use in construction and finishing works.