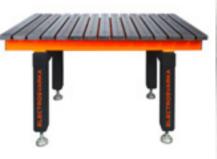

236034, Russia, Kaliningrad region, , Kaliningrad, Dzerzhinskogo street, 136A

www.ao-esva.com

INSTALLATIONS FOR WELDING PIPES
Payload up to 1000 kg

WELDING AND ASSEMBLY TABLES

With various coating options: steel,cast iron,aluminum.