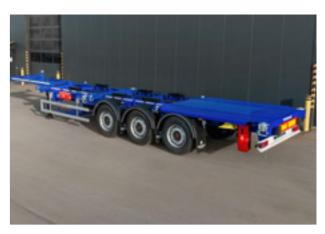

Weight is 25 kg.

LEVELING MORTAR FOR FLOOR 30-80 MM Weight is 25 kg.

CEMENT-BASED PLASTER MORTAR Weight is 25 kg.

Baltspetsmash Limited
Liability Company
(Baltspetsmash LLC) is
developer and manufacturer
of trailers of various purposes

The company has its own design office and production site located in Gusev, Kaliningrad region. The production is equipped with imported equipment for cutting, bending, welding, painting and other technological tools used in the manufacture of trailed equipment.

MODEL 94531
Semi-trailer for transporting pigs, sheep and cattle with the number of loading floors from 1 to 4

26040, Russia, Kaliningrad, Proletarskaya street, 66 - 6

trailer.baltspecmash.ru

Trailers for transportation of animals in a train with a car

MODEL 945320
Universal batcher for filling semi-trailer for transporting live birds in containers

THE CONTAINER
SEMI-TRAILER
intended for transportation
of 20 to 40 foot containers

Telescopic-sliding semi-trailer with loading platform height of 850 mm,possible extension length up to 30 meters,and lifting capacity up to 68tons

TRUNK SEMI-TRAILERS

MODEL 94533-0000010

Heavy-duty semi-trailers low loader designed for the transport of road equipment weighing up to 100 tons and extending the loading area up to 36 meters

.6 \_\_\_\_\_\_\_ 27