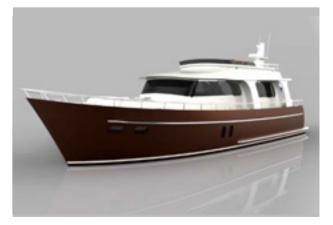

## Construction of motor yachts and small boats

Shipyard Real Ships ("Real Ships") is modern shipbuilding production built in 2012 in the Kaliningrad region in accordance with all the rules and canons of the Dutch yacht building.

Today the company is equipped with the most modern equipment allowing the production of steel displacement motor yachts up to 17 meters long. The staff has repeatedly undergone training and internships in the Netherlands with the best yacht builders. It allows us to be sure of the quality of the ships produced. The design and engineering competencies of the enterprise make it possible to build not only basic models but also select solutions that meet customers

requirements. And company's location in the Free Economic Zone of Kaliningrad allows to make commercial proposals very attractive in terms of price.

238322, Russia, Kaliningrad region, Ushakovo, Portoviy pereulok, 1

www.real-ships.ru

STEEL DISPLACEMENT YACHT Model Courage.

STEEL DISPLACEMENT YACHT Model Respect FLY.

STEEL DISPLACEMENT YACHT Model Tridente.

STEEL DISPLACEMENT YACHT Model Respect OK.

STEEL DISPLACEMENT YACHT Model Respect AK.