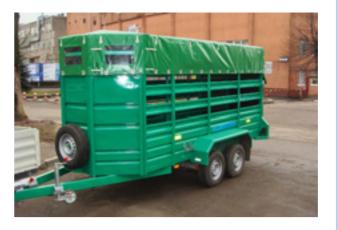

Weight is 25 kg.

LEVELING MORTAR FOR FLOOR 30-80 MM Weight is 25 kg.

CEMENT-BASED PLASTER MORTAR Weight is 25 kg.

Baltspetsmash Limited
Liability Company
(Baltspetsmash LLC) is
developer and manufacturer
of trailers of various purposes

The company has its own design office and production site located in Gusev, Kaliningrad region. The production is equipped with imported equipment for cutting, bending, welding, painting and other technological tools used in the manufacture of trailed equipment.

MODEL 94531
Semi-trailer for transporting pigs, sheep and cattle with the number of loading floors from 1 to 4

26040, Russia, Kaliningrad, Proletarskaya street, 66 - 6

trailer.baltspecmash.ru

Trailers for transportation of animals in a train with a car