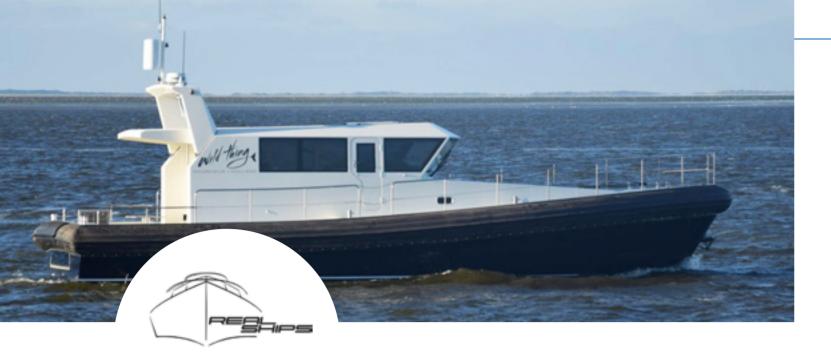

## Construction of motor yachts and small boats

Shipyard Real Ships ("Real Ships") is modern shipbuilding production built in 2012 in the Kaliningrad region in accordance with all the rules and canons of the Dutch yacht building.

Today the company is equipped with the most modern equipment allowing the production of steel displacement motor yachts up to 17 meters long. The staff has repeatedly undergone training and internships in the Netherlands with the best yacht builders. It allows us to be sure of the quality of the ships produced. The design and engineering competencies of the enterprise make it possible to build not only basic models but also select solutions that meet customers

requirements. And company's location in the Free Economic Zone of Kaliningrad allows to make commercial proposals very attractive in terms of price.

238322, Russia, Kaliningrad region, Ushakovo, Portoviy pereulok, 1

www.real-ships.ru

STEEL DISPLACEMENT YACHT Model Courage.

STEEL DISPLACEMENT YACHT Model Respect FLY.

STEEL DISPLACEMENT YACHT Model Tridente.

STEEL DISPLACEMENT YACHT Model Respect OK.

STEEL DISPLACEMENT YACHT Model Respect AK.

STEEL DISPLACEMENT YACHT Rubicon Model.

52 \_\_\_\_\_\_ 53 .

Exclusive distributor of twowheeled motor vehicles produced by "Kaliningradsky Motorzavod" (Motor Factory) – the Snowdog Hus-Ski and the Barboss Hus-Ski as well as quadricycles and motorcycles