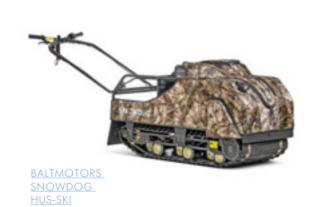

STEEL DISPLACEMENT YACHT Rubicon Model.

52 \_\_\_\_\_\_ 53 .

Exclusive distributor of twowheeled motor vehicles produced by "Kaliningradsky Motorzavod" (Motor Factory) – the Snowdog Hus-Ski and the Barboss Hus-Ski as well as quadricycles and motorcycles

BALTMOTORS STRIKER
QUADRICYCLE

23600, Russia, Kaliningrad, Pechatnaya street, 56/2A

www.baltmotors.ru

BALTMOTORS BARBOSS HUS-SKI