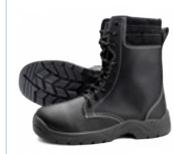

#### SANDALS ART.3220

Safety shoes on a single-layer PU (polyurethane)sole; Top - genuine leather 1.6-1.8 mm thick with embossing; Injection method of mounting the sole,  $t = -20 \,^{\circ}\text{C} \sim + 85 \,^{\circ}\text{C}$ , oil-benzo-acid-alkali resistant; Resistant to aggressive environment and oil products: Heel shock absorber: Soft edging for additional support and protection of the

Can be equipped with a metal toe cap, metal insole.