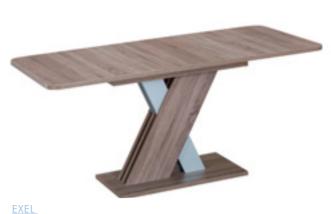

principle well-known suppliers of components and accessories such as «Pfleiderer», «Kronospan», «Dollken», «Hettich», «Blum», «FGV", «Pottker" have been chosen.

TORONTO 5 DINING TABLE (100 CM) 755x1400/1800x868

236023, Russia, Kaliningrad, Tretyakovskaya street, 6

www.dedal-mebel.ru

OSLO DINING TABLE 755x1100/1450x686

TORONTO DINING TABLE 755x1400/1800x868

BERN\_ DINING TABLE 755x1200/1500x800

VEGAS DINING TABLE 755x1360/1800x800