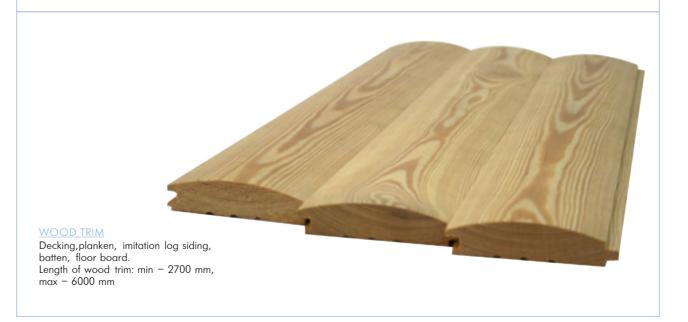

WINDOW THREE LAYERED Classification of scantlings: Category 1 (DKD), Category 2 (DKK),

Category 3 (KKK);

236010, Russian Federation, Kaliningrad region, Kaliningrad, Rucheinaya street, 7

www.lesobalt.ru

GLUED SCANTLINGS.

Thickness: from 18 to 45 mm. Width from 300 to 1200 mm.

Length up to 5000 mm.