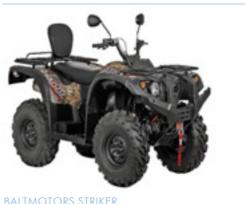

STEEL DISPLACEMENT YACHT Rubicon Model.

52 \_\_\_\_\_\_ 53 .

Exclusive distributor of twowheeled motor vehicles produced by "Kaliningradsky Motorzavod" (Motor Factory) – the Snowdog Hus-Ski and the Barboss Hus-Ski as well as quadricycles and motorcycles

BALTMOTORS STRIKER
QUADRICYCLE

23600, Russia, Kaliningrad, Pechatnaya street, 56/2A

www.baltmotors.ru

BALTMOTORS BARBOSS HUS-SKI