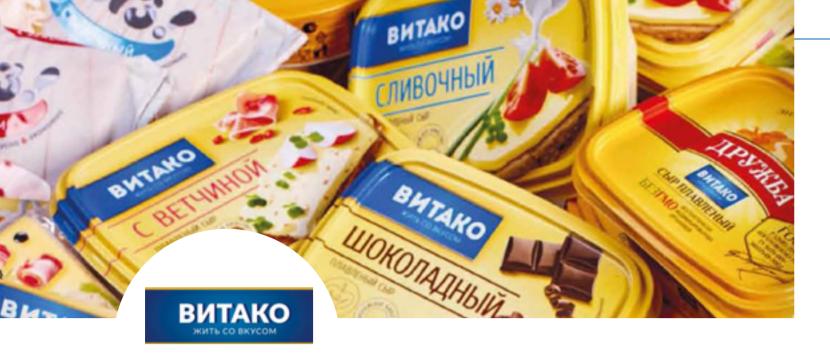

# Company «Vitako» is leading producer of processed cheese in the Kaliningrad region

The factory for the production of processed cheeses «Vitako» was opened in 2007 in the village of Chekhovo, Kaliningrad region. This is new production built upon the experience of leading Western manufacturers and equipped with modern equipment made in Italy and Germany. The company has its own raw material base - plant located in the ecologically clean area of the Kaliningrad region.

Having absorbed many years of experience in cheese making and combining it with the latest technologies, the «Vitako» company has been pleasing its customers with high-quality products for many years.

Processed cheese produced by the plant is made from natural products: hard cheese, butter, cottage cheese, and milk powder.

238423, Russia, Kaliningrad region, Bagrationovsky district, Chekhovo, Shkolnaya street, 1A

www. vitako.net

VITAKO Cream cheese. Net weight - 130 g

VITAKO Cream cheese. Net weight - 130 g

VITAKO
Processed cream cheese.
Net weight - 400 g.

BURGER Cream cheese «Cheddar». Net weight - 200 g

Cream cheese Assorted «Forest mushrooms and salami jalapenos» Net weight - 140 g.

VITAKO

VITAKO
Cream cheese «Blue Cheese».
Net weight - 200 g.

VITAKO Cream cheese «With ham.» Net weight - 400 g.

BURGER
Cream cheese «Black Cheddar».
Net weight - 200 g.

<sup>7</sup>6 \_\_\_\_\_\_ 77

The largest trading production and logistics company in the Kaliningrad region. Engaged in the production of pickles, canning, primary processing, sorting, packaging, packaging of vegetables and fruits