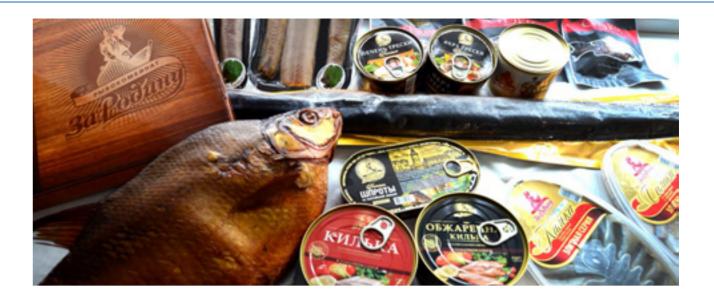

# Modern company providing consumers with tasty and high-quality canned fish all over the country

«Za Rodiny» is fish processing complex with complete technological cycle from catching fish to making finished products. Complicated process of making high-quality canned fish includes more than 300 processing steps. Modern, high-tech equipment makes it possible to produce more than 50 items of canned fish of the highest quality and more than 200 items of preserves, dried and smoked products.

THE BALTIC SEA WHOLE ROUND SPRATS In tomato sauce. Net mass - 240 g.

238345, Russia, Kaliningrad region, Vzmoriye, Zalivnaya street, 2A

www.zarodiny.ru

CANNED BALTIC SPRATS In oil. Net mass - 175 g.

CANNED BALTIC SPRATS In oil. Net mass - 160 g.

THE BALTIC SEA WHOLE ROUND SPRATS Fried in tomato sauce. Net mass - 240 g.

THE BALTIC SEA SPRATS In oil in a mason jar. Net mass - 270 g.

THE BALTIC SEA SPRATS With Mexican vegetables in tomato sauce. Net mass - 240 g

THE BALTIC SEA SPRATS With Hawaiian vegetables in tomato sauce. Net mass - 240 g.