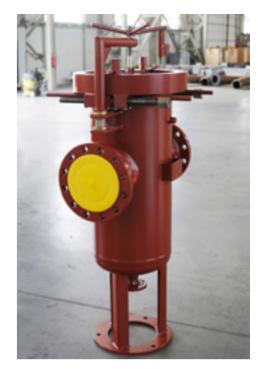

#### WELDED SINGLE BASKET FILTERS

Standard welded filters can be used at pressures of up to 20 Mpa, with the size of the connected nozzles ranging from 25 to 500 mm. Inlet and outlet nozzles can be manufactured for welded, threaded or flanged connection in compliance with the requirements of Russian and foreign standards.