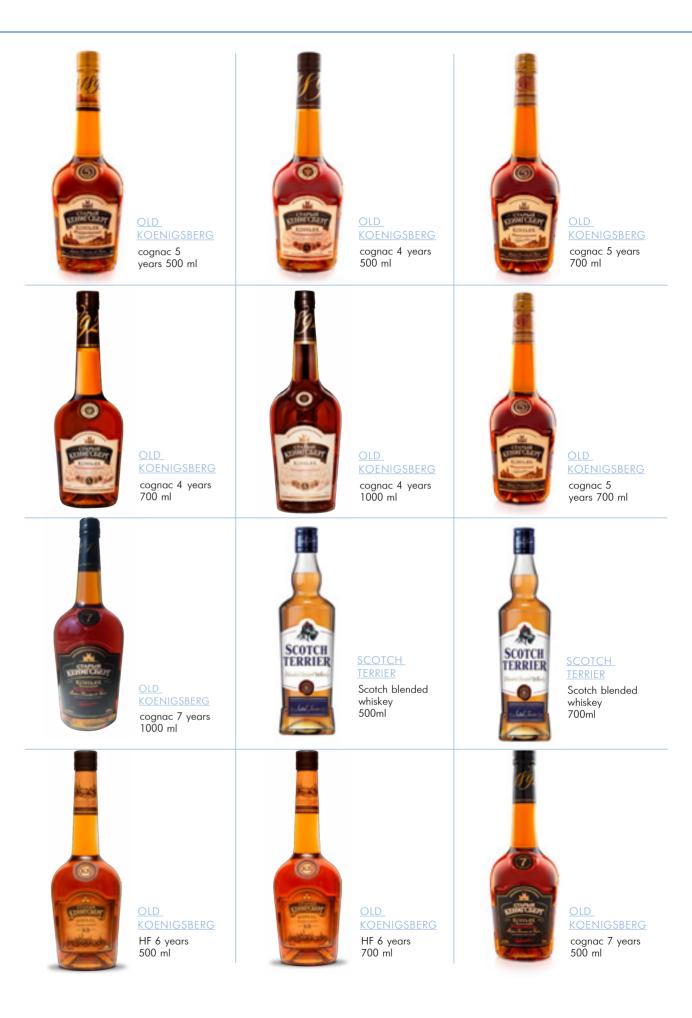

#### **Producer of high-quality** cognac and whiskey from French cognac and Scottish whiskey distillates

Alliance-1892 Winery Cognac Factory is leading producer of cognac and whiskey in Russia, the leader of the Russian cognac market. One of the most technically equipped and modern cognac enterprises in Russia. In the process of preparing and manufacturing finished products more than 35 units of modern technological equipment are involved including robotic packaging section. In 2017 the Alliance-1892 production complex was supplemented by architectural ensemble - the cognac storage museum. In the bowels of the store in more than 3 thousand oak barrels, cognac and temple distillates are aged.

Manufacturer of high-quality cognac and whiskey from French cognac and Scottish temple distillates

238150, Russia, Kaliningrad region, Chernyakhovsk, Gogolya street, 9A

www.alliance1892.ru

SCOTCH TERRIER