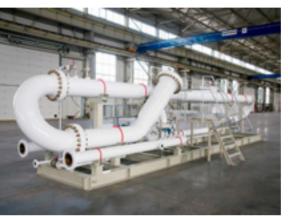

### THE QUALITY MEASUREMENT

are designed for automated measurements of physical and chemical properties of oil quality in the course of measuring operations and recording the results of measurements with accuracy.

#### THE SYSTEMS FOR MEASURING THE QUANTITY AND QUALITY OF OIL

The systems for measuring the quantity and quality of oil depend on a particular technical task and may include.