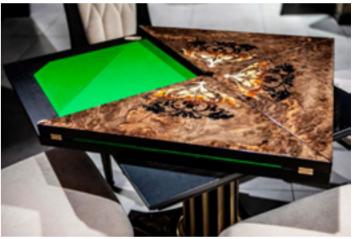

#### **GAMING TABLE ROYAL**

We present to you the Royal style headset created in classical style. Comfortable and transforming table with amber inlay and a green felt playing field is complemented by comfortable chairs for four players. The luxurious sound of the colors of the headset is created by bog oak, walnut root and amber combined with gold painting.