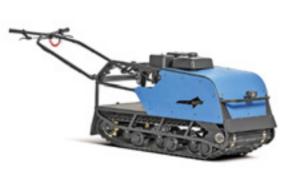

STEEL DISPLACEMENT YACHT Rubicon Model.

52 \_\_\_\_\_\_ 53 .

Exclusive distributor of twowheeled motor vehicles produced by "Kaliningradsky Motorzavod" (Motor Factory) – the Snowdog Hus-Ski and the Barboss Hus-Ski as well as quadricycles and motorcycles

The «Kaliningrad Motor Factory» has its own production capacities – factory located in the industrial zone of Kaliningrad. The plant was built in 2004 and was equipped with the most modern imported and Russian equipment, conveyor line and diagnostic stand which provides consistent high quality products.

BALTMOTORS STRIKER
QUADRICYCLE

23600, Russia, Kaliningrad, Pechatnaya street, 56/2A

www.baltmotors.ru

BALTMOTORS BARBOSS HUS-SKI