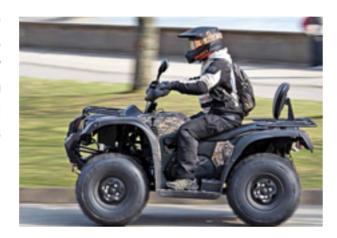

STEEL DISPLACEMENT YACHT Rubicon Model.

52 \_\_\_\_\_\_ 53 .

Exclusive distributor of twowheeled motor vehicles produced by "Kaliningradsky Motorzavod" (Motor Factory) – the Snowdog Hus-Ski and the Barboss Hus-Ski as well as quadricycles and motorcycles

The «Kaliningrad Motor Factory» has its own production capacities – factory located in the industrial zone of Kaliningrad. The plant was built in 2004 and was equipped with the most modern imported and Russian equipment, conveyor line and diagnostic stand which provides consistent high quality products.

BALTMOTORS STRIKER
QUADRICYCLE

23600, Russia, Kaliningrad, Pechatnaya street, 56/2A

www.baltmotors.ru

BALTMOTORS BARBOSS HUS-SKI