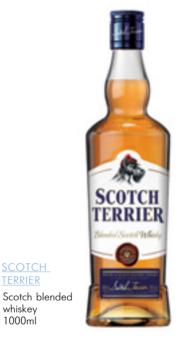

#### **Producer of high-quality** cognac and whiskey from French cognac and Scottish whiskey distillates

Alliance-1892 Winery Cognac Factory is leading producer of cognac and whiskey in Russia, the leader of the Russian cognac market. One of the most technically equipped and modern cognac enterprises in Russia. In the process of preparing and manufacturing finished products more than 35 units of modern technological equipment are involved including robotic packaging section. In 2017 the Alliance-1892 production complex was supplemented by architectural ensemble - the cognac storage museum. In the bowels of the store in more than 3 thousand oak barrels, cognac and temple distillates are aged.

Manufacturer of high-quality cognac and whiskey from French cognac and Scottish temple distillates

238150, Russia, Kaliningrad region, Chernyakhovsk, Gogolya street, 9A

www.alliance1892.ru

SCOTCH TERRIER

whiskey

1000ml

Manufacturer of highquality capping products such as T-shaped corks, heat shrinkable and polylaminate caps for alcoholic beverages

The company has been on the capping market since 2011. The plant is equipped with high-performance automatic molding machines, equipment, multicolor printing lines for automatic assembly and cap blowing. The full production cycle and the fully automated assembly of products, permanent monitoring of the in-house quality test laboratory guarantees the required technological purity and accurate product dimensions. The composition of raw materials for the tasks set is matched by specialists in laboratories of Italy and Portugal which guarantees the highest quality of the final product, its compliance with GOSTs (AllUnion State Standards), sanitary standards and requirements of international standards. The product quality is the main advantage of the Argos LLC which is constantly improving thanks to the cutting-edge technologies and professionalism of our employees. The Company products are capping products for large varieties of bottles used by the wine industry.