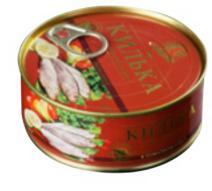

THE BALTIC SEA WHOLE ROUND SPRATS In tomato sauce. Net mass - 240 g.

238345, Russia, Kaliningrad region, Vzmoriye, Zalivnaya street, 2A

www.zarodiny.ru

CANNED BALTIC SPRATS In oil. Net mass - 175 g.

CANNED BALTIC SPRATS In oil. Net mass - 160 g.

THE BALTIC SEA WHOLE ROUND SPRATS Fried in tomato sauce. Net mass - 240 g.

THE BALTIC SEA SPRATS In oil in a mason jar. Net mass - 270 g.

THE BALTIC SEA SPRATS With Mexican vegetables in tomato sauce. Net mass - 240 g