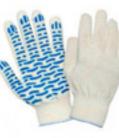

#### KNITTED GLOVES WITH PVCH

or Kevlar insole, wool.

Length 250-260 mm. An elastic band is inserted in the cuffs. Double overlock. Cuffs are overlocked with colored polvester thread. Composition: Knitwear - 70% cotton, 30% polyester, coating - PVC Protective properties: against abrasion, from general industrial pollution. Appointment: General production work, can be applied in work with slippery objects Packing: 1 bag - 300 pairs