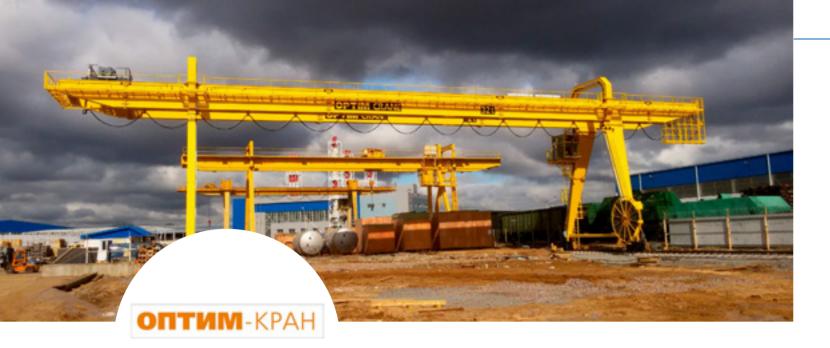

## Manufacturer of crane equipment (bridge and gantry cranes)

The company has its own production base - plant which is located in the suburb of Kaliningrad, Svetly. The plant designs, manufactures supplies its products both in Russia and abroad. The plant is equipped with the most hightech equipment which fully meets customer requirements, high product quality and the production of cranes for operation in difficult operating conditions, at ambient temperatures from -50°C to +80°C for various climatic regions (from tropical to far north regions) and in numerous industries.

OVERHEAD CRANES
with lifting capacity up to 560 tons and above

238340, Russia, Kaliningrad region, Svetly, Druzhbi street, 1

www.npospeckran.ru

OVERHEAD CRANES
with lifting capacity up to 560 tons and above

GANTRY CRANES
with lifting capacity up to 200 tons and above

JIB CRANES

GANTRY CRANES
with lifting capacity up to 200 tons and above

with lifting capacity up to 560 tons and above

GENERAL INDUSTRIAL

GENERAL INDUSTRIAL