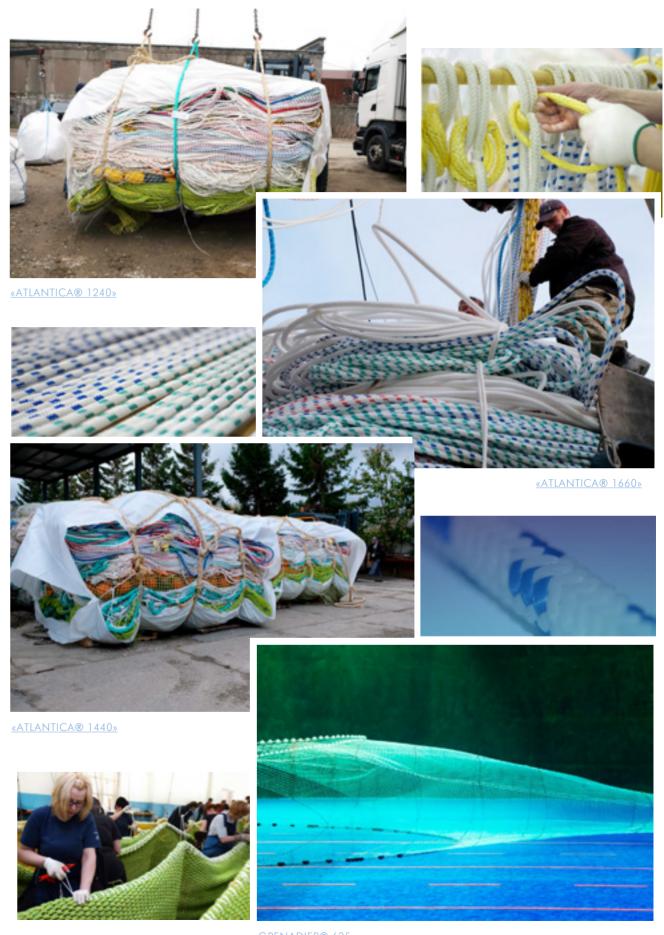

# Fishering Service is the world's largest factory producing fishing gear for different depths

It is located in Pionersky, Kaliningrad region. The products are exported to 19

countries in the world. The company has a full cycle of production and maintenance all of the way through a product's lifecycle anywhere in the world. Fishering Service has been the winner of regional and state prizes and awards for outstanding results in strengthening the country's prestige in the global market since 1993.

The company's main activities are:

production and supply of pelagic and bottom trawls,
production of specialized rope and lace elements for the fishing

industry.

The factory uses exceptionally high-quality materials and equipment that guarantees the highest operational characteristics of trawls in any fishing conditions.

«Fishering Service» - we help fishermen earn more!

238590, Russia, Kalinigrad region, Pionersky, Rabochaya street, 1A

www.fishering.com

«GRENADIER® 635»

50 \_\_\_\_\_\_ 51