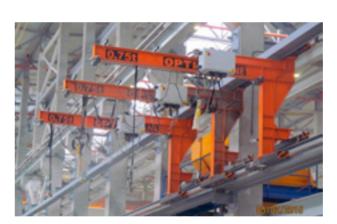

## Manufacturer of crane equipment (bridge and gantry cranes)

The company has its own production base - plant which is located in the suburb of Kaliningrad, Svetly. The plant designs, manufactures supplies its products both in Russia and abroad. The plant is equipped with the most hightech equipment which fully meets customer requirements, high product quality and the production of cranes for operation in difficult operating conditions, at ambient temperatures from -50°C to +80°C for various climatic regions (from tropical to far north regions) and in numerous industries.

OVERHEAD CRANES
with lifting capacity up to 560 tons and above

238340, Russia, Kaliningrad region, Svetly, Druzhbi street, 1

www.npospeckran.ru

OVERHEAD CRANES
with lifting capacity up to 560 tons and above

GANTRY CRANES
with lifting capacity up to 200 tons and above

JIB CRANES

GANTRY CRANES
with lifting capacity up to 200 tons and above

with lifting capacity up to 560 tons and above

GENERAL INDUSTRIAL

GENERAL INDUSTRIAL