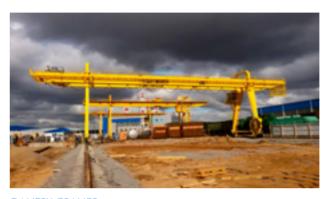

## Manufacturer of crane equipment (bridge and gantry cranes)

The company has its own production base - plant which is located in the suburb of Kaliningrad, Svetly. The plant designs, manufactures supplies its products both in Russia and abroad. The plant is equipped with the most hightech equipment which fully meets customer requirements, high product quality and the production of cranes for operation in difficult operating conditions, at ambient temperatures from -50°C to +80°C for various climatic regions (from tropical to far north regions) and in numerous industries.

OVERHEAD CRANES
with lifting capacity up to 560 tons and above

238340, Russia, Kaliningrad region, Svetly, Druzhbi street, 1

www.npospeckran.ru

OVERHEAD CRANES
with lifting capacity up to 560 tons and above

GANTRY CRANES
with lifting capacity up to 200 tons and above

JIB CRANES

GANTRY CRANES
with lifting capacity up to 200 tons and above

with lifting capacity up to 560 tons and above

GENERAL INDUSTRIAL

GENERAL INDUSTRIAL