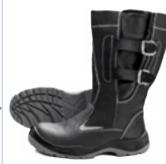

#### **Manufacturer of shoes**

ZapadBaltObuv Group Companies is manufacturer and distributor of working and special shoes and knitted gloves. Company has been operating for more than 19 years and during this time more than 3,500,000 pairs of shoes have been produced. We work with companies from all regions of Russia as well as from the CIS countries. More than 3000 companies are our regular customers.

#### **BOOTS WITH HIGH** BERETS ART.3219

Safety shoes with two-layer PU/PU (polyurethane)soles; Top - genuine leather 1.6-1.8 mm thick with embossing; Injection method of mounting the sole.t = - 20 °C ~ + 85 °C. oil-benzo-acid-alkali resistant: Resistant to aggressive environment and oil products: Heel shock absorber; Blind valve preventing the penetration of dirt, moisture and dust;