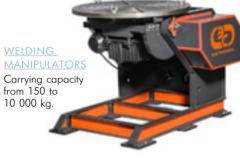

#### OJSC «Electric welding» manufacturer of welding equipment, materials and means of automation of welding processes

Plant with 60 years of history is full-cycle enterprise with its own procurement, tooling, transformer and welding-assembly sections. It provides continuous monitoring of product quality from procurement to production.

WELDING RECTIFIERS single and multipoint.

Carrying capacity from 3 to 25 tones

- solid section ESG-3 (AWS A5.18: ER70S-6)

- (AWS A5.18: ER/0S-6 - powder seamless (AWS A5.20: E71T)
- powder for stainless steels