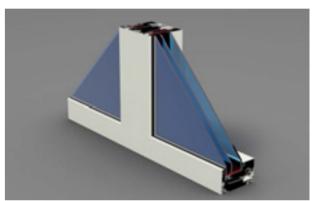

## Manufacturer of composite materials for construction

Scientific and production that produces company innovative translucent systems. Glazing with the AeroCarbon window system allows you to create any shape and size of windows including panoramic glazing (floor to ceiling) which is now one of the most prestigious types of glazing in premium and business class houses. Made in compliance with all the requirements of the technology, it retains heat indoors on the one hand and on the another protects from overheating in sunny days.

DOOR COMPOSITE PROFILE

238200, Russia, Kaliningrad region, Znamensk, Melnichnaya street, 30

www.aerocarbon.io