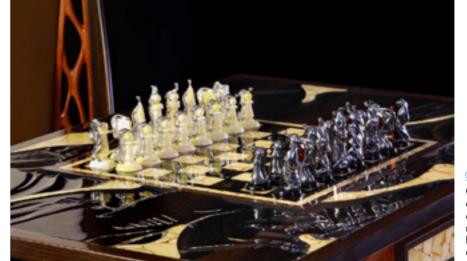

#### CHESS TABLE – THE LOUVRE

Chess table – The Louvre. We represent an exclusive chess set made of bog oak - the rarest wood in the world. The reddish Tineo core is set off by the deep black color of a bog oak. White «Royal» amber attracts the eye. The Louvre is another furniture masterpiece from the collection of our gallery designed to highlight the exquisite decoration of the elite interior.