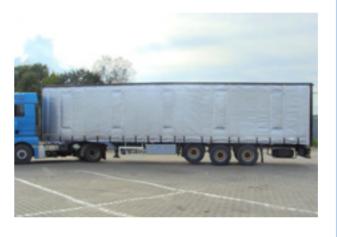

Grunwald LLC is Russian machine-building factory, manufacturer of modern semi-trailers and tipper superstructures for chassis

Company has modern production complex consisting of 2 industrial sites in the Kaliningrad region and service station in Sheremetyevo, Moscow. Since its founding in 2007 to the present day company has been bringing advanced technologies and international experience to the Russian market. Grunwald company cooperates only with leading European and world manufacturers of materials and components. Thanks to the systematic approach the distinguishing features of the Grunwald brand are high build quality, first-class paintwork and exceptional reliability.

DROP-FRAME UNIVERSAL SEMI-TRAILER CONTAINER.

It is designed for efficient carriage of all standard container types – 1x20°,2x20′,1x30′,1x40′,1x40′HC.

238312, Russia, Kaliningrad region, Gurievsky district, Pribrezhnoye, Kaliningradskoye shosse, 1

www.grunwald.ru

20 FT. TANK-CONTAINER
Purpose-built semi trailer-container for
transporting 20 ft. tank-containers

A CONTAINER VEHICLE WITH A HYDRAULIC HOIST

It combines the advantages of a tipper truck and a container vehicle. The high strength characteristics of a 40-foot container and a large payload (67.5 m3) enables it to transport the widest range of cargo, and the tipping unloading system of the container opens up additional opportunities

A TIPPER SEMI-TRAILER WITH A «HALF-PIPE» BODY MADE OF HARDOX STEEL

The body space – 24 cubic meters. It is the best combination of weight and strength characteristics. It is designed for cost-effective transportation of high-density bulk goods

DROP-FRAME UNIVERSAL SEMI-TRAILER CONTAINER.
It is designed for efficient carriage of all standard container types – 1x20′,2x20′, 1x30′,1x40′,1x40′HC.

A TIPPER SEMITRAILERWITH
A «HALF-PIPE» BODY

The body space - 31 cubic meters. The tipper semi-trailer, which has been developed in collaboration with specialists of the German design bureau, demonstrates high consumer qualities

A TIPPER SEMI-TRAILER WITH A «HALF-PIPE» BODY

The body space – 22 cubic meters. It is a compact and light steel semi-trailer, embodying the idea of cargo transportations of the future

8 \_\_\_\_\_\_ 29 \_