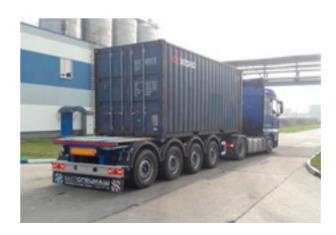

Grunwald LLC is Russian machine-building factory, manufacturer of modern semi-trailers and tipper superstructures for chassis

Company has modern production complex consisting of 2 industrial sites in the Kaliningrad region and service station in Sheremetyevo, Moscow. Since its founding in 2007 to the present day company has been bringing advanced technologies and international experience to the Russian market. Grunwald company cooperates only with leading European and world manufacturers of materials and components. Thanks to the systematic approach the distinguishing features of the Grunwald brand are high build quality, first-class paintwork and exceptional reliability.

DROP-FRAME UNIVERSAL SEMI-TRAILER CONTAINER.

It is designed for efficient carriage of all standard container types – 1x20°,2x20′,1x30′,1x40′,1x40′HC.

238312, Russia, Kaliningrad region, Gurievsky district, Pribrezhnoye, Kaliningradskoye shosse, 1

www.grunwald.ru

20 FT. TANK-CONTAINER
Purpose-built semi trailer-container for
transporting 20 ft. tank-containers

A CONTAINER VEHICLE WITH A HYDRAULIC HOIST

It combines the advantages of a tipper truck and a container vehicle. The high strength characteristics of a 40-foot container and a large payload (67.5 m3) enables it to transport the widest range of cargo, and the tipping unloading system of the container opens up additional opportunities

A TIPPER SEMI-TRAILER WITH A «HALF-PIPE» BODY MADE OF HARDOX STEEL

The body space – 24 cubic meters. It is the best combination of weight and strength characteristics. It is designed for cost-effective transportation of high-density bulk goods

DROP-FRAME UNIVERSAL SEMI-TRAILER CONTAINER.
It is designed for efficient carriage of all standard container types – 1x20′,2x20′, 1x30′,1x40′,1x40′HC.

A TIPPER SEMITRAILERWITH
A «HALF-PIPE» BODY

The body space - 31 cubic meters. The tipper semi-trailer, which has been developed in collaboration with specialists of the German design bureau, demonstrates high consumer qualities

A TIPPER SEMI-TRAILER WITH A «HALF-PIPE» BODY

The body space – 22 cubic meters. It is a compact and light steel semi-trailer, embodying the idea of cargo transportations of the future

8 \_\_\_\_\_\_ 29 \_