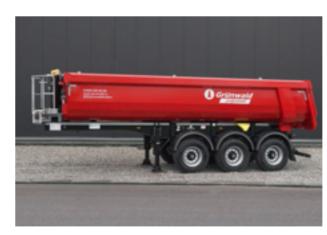

Grunwald LLC is Russian machine-building factory, manufacturer of modern semi-trailers and tipper superstructures for chassis

Company has modern production complex consisting of 2 industrial sites in the Kaliningrad region and service station in Sheremetyevo, Moscow. Since its founding in 2007 to the present day company has been bringing advanced technologies and international experience to the Russian market. Grunwald company cooperates only with leading European and world manufacturers of materials and components. Thanks to the systematic approach the distinguishing features of the Grunwald brand are high build quality, first-class paintwork and exceptional reliability.

A TIPPER SEMI-TRAILER WITH A «HALF-PIPE» BODY MADE OF HARDOX STEEL

The body space – 24 cubic meters. It is the best combination of weight and strength characteristics. It is designed for cost-effective transportation of high-density bulk goods