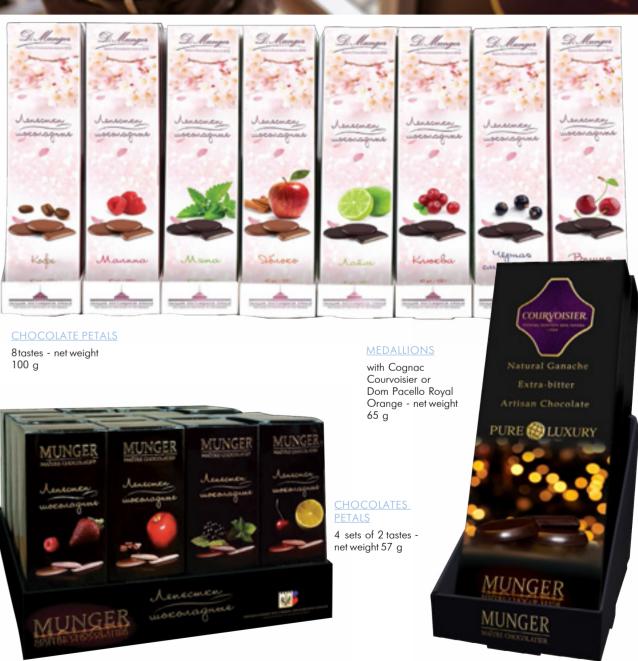

## Limited Liability Company «Chocolatier D.Munger»

Our company was found by Chocolatier Dave Maotre Munger, the winner of prestigious Salon du chocolate in Paris. Before he founded his own company in 2015, he was employed as Chief Technologist and Development Director by Russian market leaders for 13 years. He founded his own company to translate into candies and chocolates his own formula, to which he aspired as technologist, and which was unreal to realize in big commercial projects he worked before. It involves new methods, natural ingredients and a bit of magic. The chocolates produced by our company ismade only from natural ingredients of artisan's quality. Composition of our products are an important component of our philosophy.

The best recipes were invented a very long time ago by the first artisans of chocolate. Our purpose is to adapt modern methods of production and to select packages which will give opportunity to deliver our natural candies fresh and safe to lovers of quality chocolate. Our company received the status of the Official Supplier of the Moscow Kremlin in 2019.

236004, Russia, Kaliningrad, Poltavskaya street, 4

www.chocolatier-munger.ru

2\_\_\_\_\_6