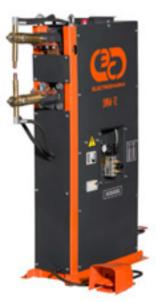

WELDING RECTIFIERS single and multipoint.

Carrying capacity from 3 to 25 tones

- solid section ESG-3 (AWS A5.18: ER70S-6)

- (AWS A5.18: ER/0S-6 - powder seamless (AWS A5.20: E71T)
- powder for stainless steels