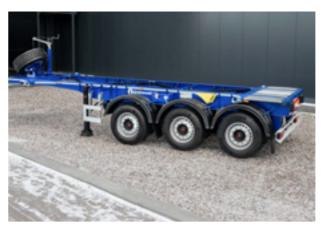

Grunwald LLC is Russian machine-building factory, manufacturer of modern semi-trailers and tipper superstructures for chassis

Company has modern production complex consisting of 2 industrial sites in the Kaliningrad region and service station in Sheremetyevo, Moscow. Since its founding in 2007 to the present day company has been bringing advanced technologies and international experience to the Russian market. Grunwald company cooperates only with leading European and world manufacturers of materials and components. Thanks to the systematic approach the distinguishing features of the Grunwald brand are high build quality, first-class paintwork and exceptional reliability.

DROP-FRAME UNIVERSAL SEMI-TRAILER CONTAINER.

It is designed for efficient carriage of all standard container types – 1x20°,2x20′,1x30′,1x40′,1x40′HC.

238312, Russia, Kaliningrad region, Gurievsky district, Pribrezhnoye, Kaliningradskoye shosse, 1