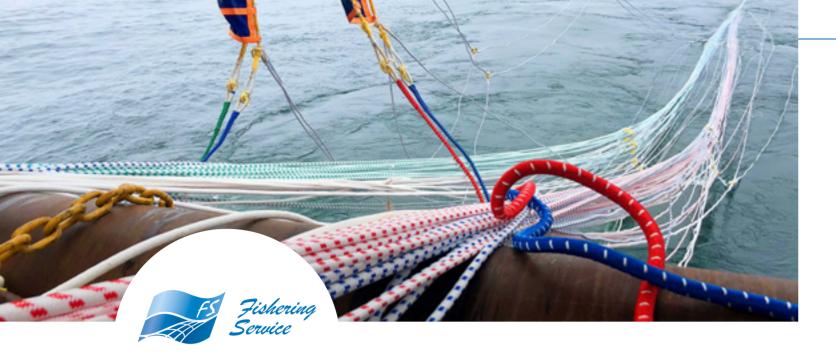

# Fishering Service is the world's largest factory producing fishing gear for different depths

It is located in Pionersky, Kaliningrad region. The products are exported to 19

countries in the world. The company has a full cycle of production and maintenance all of the way through a product's lifecycle anywhere in the world. Fishering Service has been the winner of regional and state prizes and awards for outstanding results in strengthening the country's prestige in the global market since 1993.

The company's main activities are:

production and supply of pelagic and bottom trawls,
production of specialized rope and lace elements for the fishing

industry.

The factory uses exceptionally high-quality materials and equipment that guarantees the highest operational characteristics of trawls in any fishing conditions.

«Fishering Service» - we help fishermen earn more!

238590, Russia, Kalinigrad region, Pionersky, Rabochaya street, 1A

www.fishering.com

«GRENADIER® 635»

50 \_\_\_\_\_\_ 51