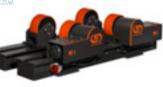

SUPPORTING ROLLER ROTATORS

- with smooth
- adjustment - with step
- adjustment
   self-adjusting
  (various loading
  capacity)

MACHINES OF CONTACT SPOT WELDING

with radial and forward stroke of the electrode.