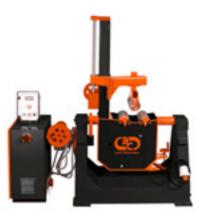

The OGSB specializes in the engineering design, manufacture and supply of the complete sets of equipment for refining, gas and petrochemical industries

The OGSB plant is located in the industrial zone of Kaliningrad and it occupies an area of 2.5 hectares.

The production space is divided into separate areas allowing products to be manufactured in stages as scheduled and without delay and in compliance with health and safety requirements. The team of certified welding specialists has the right to work in compliance with Russian requirements (technical regulations and industrial safety regulations) as well as in compliance with international standards (ASME, EN).

To guarantee the quality of the products manufactured in compliance with the requirements (as contracted) quality control laboratory has been set up. The laboratory is made up of certified specialists in visual quality control and dimension inspection, X-raying, ultrasonic testing, magnetic particle testing, and liquid penetrant testing. The certified specialists are granted the right to conduct non-destructive testing in compliance with Russian requirements; they have also got the necessary training and have the right to carry out this kind of testing in accordance with the requirements of the EN and the ASME and to make the required conclusion reports.