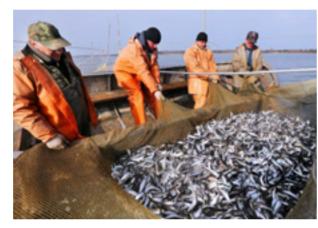

# Modern company providing consumers with tasty and high-quality canned fish all over the country

«Za Rodiny» is fish processing complex with complete technological cycle from catching fish to making finished products. Complicated process of making high-quality canned fish includes more than 300 processing steps. Modern, high-tech equipment makes it possible to produce more than 50 items of canned fish of the highest quality and more than 200 items of preserves, dried and smoked products.